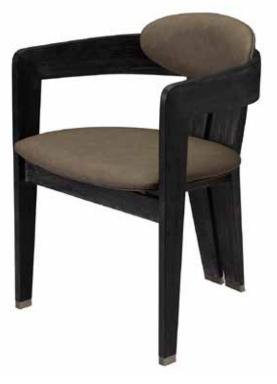

## MARYL CHAIR

- This item is made of solid Ash
- Item will not be exactly as pictured, subtle deviations in hue after finishing can be expected
- Available in white wash / cereused charcoal or brushed taupe finish

| PRODUCT #:                                   |          | ITEM                                                                                                  |          |         | WIDTH   | DEPTH   | HEIGHT  |  |
|----------------------------------------------|----------|-------------------------------------------------------------------------------------------------------|----------|---------|---------|---------|---------|--|
| 122-W-148131<br>122-W-149100<br>122-W-148132 |          | MARYL DINING CHAIR - CHARCOAL<br>MARYL DINING CHAIR - BRUSHED TAUPE<br>MARYL DINING CHAIR - WHITEWASH |          |         | 21      | 23      | 30      |  |
|                                              |          |                                                                                                       |          |         |         |         |         |  |
| GR COM                                       | GR 3     | GR 4                                                                                                  | GR 5     | GR 6    | GR 7    | GR 8    | GR 9    |  |
| \$3,235                                      | \$2,830  | \$2,850                                                                                               | \$2,870  | \$2,885 | \$2,905 | \$2,920 | \$2,940 |  |
| GR 10                                        | GR 11-12 | GR 13-15                                                                                              | GR 16-FX | GR L2   | GR L3   |         |         |  |
| \$2,960                                      | \$2,995  | \$3,050                                                                                               | \$3,140  | \$3,285 | \$3,435 |         |         |  |

| PRODUCT #: | ITEM                               | WIDTH | DEPTH | HEIGHT | PRICE   | ADDITIONAL INFORMATION |
|------------|------------------------------------|-------|-------|--------|---------|------------------------|
| 122-149100 | MARYL DINING CHAIR - BRUSHED TAUPE | 21    | 23    | 30     | \$2,185 |                        |
| 122-145298 | MARYL DINING CHAIR - PEWTER        | 21    | 23    | 30     | \$2,735 |                        |
| 122-145299 | MARYL DINING CHAIR - FAWN          | 21    | 23    | 30     | \$2,735 |                        |
| 122-148131 | MARYL DINING CHAIR - CHARCOAL      | 21    | 23    | 30     | \$2,155 |                        |