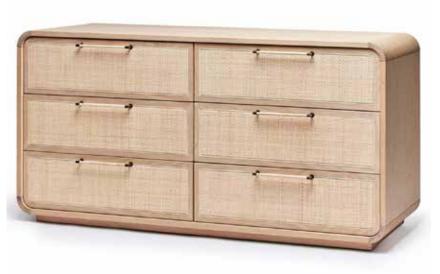

## MARSH DRESSER

- With the pairing of saddle-finished oak and blonde rattan, the Marsh 6 Drawer Chest and its midcentury vibes make for an easy breezy addition.
- This item is made of solid wood. Item will not be exactly as pictured, subtle deviations in hue after finishing can be expected as a result of natural variations in coloration of the base material.