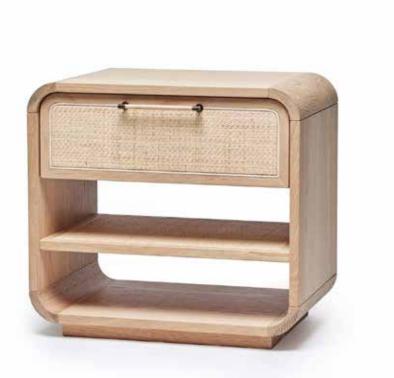

## MARSH BEDSIDE CHEST

- With the pairing of saddle-finished oak and blonde rattan, the Marsh 6 Drawer Chest and its midcentury vibes make for an easy breezy addition.
- This item is made of solid wood. Item will not be exactly as pictured, subtle deviations in hue after finishing can be expected as a result of natural variations in coloration of the base material.

| PRODUCT #: | ITEM                   | WIDTH | DEPTH | HEIGHT | PRICE   | ADDITIONAL INFORMATION |
|------------|------------------------|-------|-------|--------|---------|------------------------|
| 122-188284 | MARSH 6 DRAWER DRESSER | 72    | 18    | 35.5   | \$8,789 |                        |
| 122-188282 | MARSH BEDSIDE CHEST*   | 28    | 18    | 26     | \$2,756 |                        |
| 122-188283 | MARSH 3 DRAWER CHEST   | 42    | 18    | 35.5   | \$5,136 |                        |