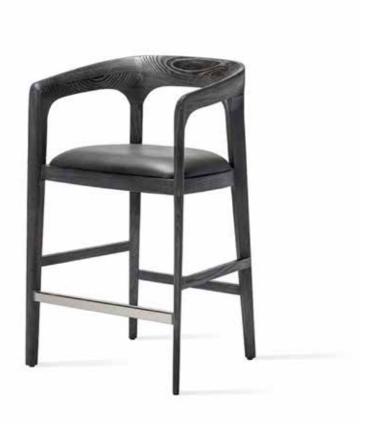

## KENDRA STOOL

- The simplicity of the Kendra Counter Stool's Danish-inspired silhouette allows the subtle beauty of a charcoal ceruse finished ash frame to speak for itself.
- This item is made of solid wood. Item will
  not be exactly as pictured, subtle deviations in
  hue after finishing can be expected as a result
  of natural variations in coloration of the base
  material.

| PRODUCT #: | ITEM                        | WIDTH | DEPTH | HEIGHT | PRICE   | ADDITIONAL INFORMATION |
|------------|-----------------------------|-------|-------|--------|---------|------------------------|
| 122-145139 | KENDRA COUNTER STOOL - GREY | 23    | 20    | 36     | \$2,190 |                        |