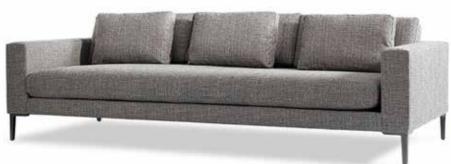

## IZZY SOFA

- All hardwood frame with interlocking construction
- Advanced comfort spring suspension
- Loose seat cushion and pillow back with premium polyurethane foam and 100% polyester fiber
- Metal legs with bronze or pewter finish
- Custom fabric selection available.

| PRODUCT #:    | ITEM            | WIDTH | DEPTH | HEIGHT |
|---------------|-----------------|-------|-------|--------|
| 122-9681-90TA | IZZY GRAND SOFA | 102   | 44.5  | 32.5   |

| GR COM   | GR 3     | GR 4     | GR 5     | GR 6     | GR 7     | GR 8     | GR 9     |
|----------|----------|----------|----------|----------|----------|----------|----------|
| \$13,765 | \$10,520 | \$11,115 | \$11,695 | \$12,290 | \$12,880 | \$13,465 | \$14,055 |
| GR 10    | GR 11-12 | GR 13-15 | GR 16-FX | GR L2    | GR L3    |          |          |
| \$14,645 | \$15,825 | \$17,590 | \$20,545 | \$21,575 | \$25,530 |          |          |