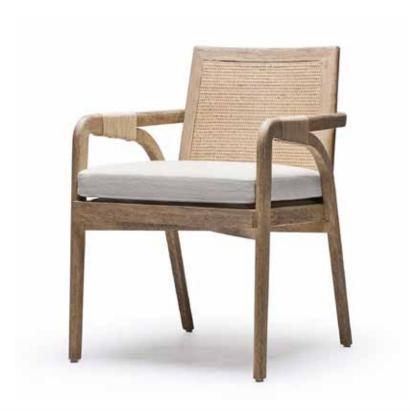

## **DELRAY ARM CHAIR - WHITE CERUSE**

- Mahogany/ Rattan/ Leather/ Flax weave
- White ceruse paired with off white caning lends the Delray Arm Chair an airy and inviting whiff of sophistication

| PRODUCT #: | ITEM                            | WIDTH | DEPTH | HEIGHT | PRICE EXACTLY AS SHOWN |
|------------|---------------------------------|-------|-------|--------|------------------------|
| 122-149975 | DELRAY ARM CHAIR - WHITE CERUSE | 22    | 23    | 32     | \$2,964                |