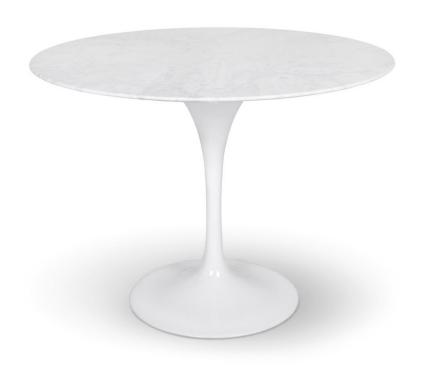

## **FLUTE TABLE**

- Unfinished, pristine Genuine Tuscan white Carrara marble
- Deep grey-blue veins
- Sturdy heavy cast aluminum powder coated base
- Variations in veins is a common characteristic of marble
- Polished but untreated
- It is necessary to use a marble sealant to protect your purchase

| PRODUCT #:  | ITEM                                          | WIDTH | DEPTH | HEIGHT | PRICE   | ADDITIONAL INFORMATION |
|-------------|-----------------------------------------------|-------|-------|--------|---------|------------------------|
| 121-FLU-005 | FLUTE CONDO SIZE DINING TABLE WITH MARBLE TOP | 40    | 40    | 29     | \$2,610 |                        |