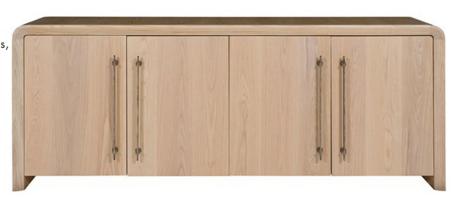

## FORM BUFFET

- Collection: Form
- Oak Solids and Veneers
- Finish: Wheat with Flat Bar in Organic Bronze
- Other finish options available for upcharge
- Features: Four wood doors, two adjustable shelves behind left two doors, one drawer behind right two doors