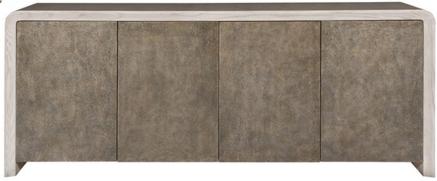

## FORM BUFFET WITH METAL DOORS

- Collection: Form
- Oak Solids and Veneers
- Four Doors with Push Latches and Finger Grooves
- Wirebrushed Oak
- Door Faces Standard, in Textured Bronze Finish
- Two Adj Shelves Behind Left Two Doors, One Drawer Behind Right Two Doors