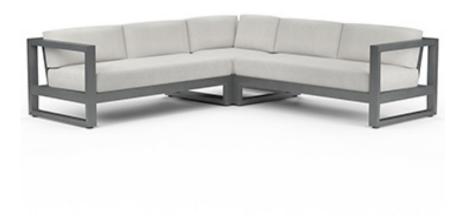

## REDONDO SECTIONAL

- Fully welded, scratch-resistant powder-coated aluminum frame
- Weather resistant, high-resiliency foam cushions
- Stocked in Premium Sunbrella fabric in Cast Silver
- Adjustable Non-Marring Feet
- Commercial Quality Construction
- 3801-RAF + LAF + CR

| PRODUCT #:   | ITEM              | WIDTH | DEPTH | HEIGHT | FRAME   | WITH GR A<br>CUSHION | WITH GR B<br>CUSHION | WITH GR C<br>CUSHION |
|--------------|-------------------|-------|-------|--------|---------|----------------------|----------------------|----------------------|
| 119-3801-SEC | REDONDO SECTIONAL | 96    | 96    | 31     | \$7,010 | \$9,670              | \$10,500             | \$11,250             |