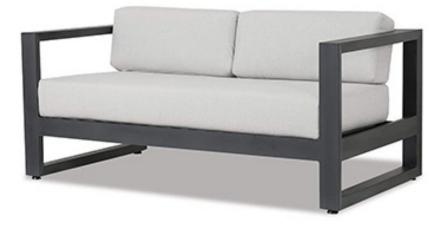

## **REDONDO LOVESEAT**

- Fully welded, scratch-resistant powder-coated aluminum frame
- Weather resistant, high-resiliency foam cushions
- Stocked in Premium Sunbrella fabric in Cast Silver
- Adjustable Non-Marring Feet
- Commercial Quality Construction