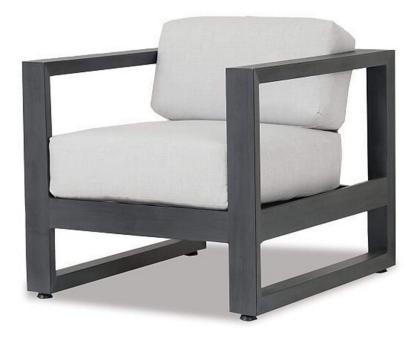

## **REDONDO CLUB CHAIR**

- Fully welded, scratch-resistant powder-coated aluminum frame
- Weather resistant, high-resiliency foam cushions
- Stocked in Premium Sunbrella fabric in Cast Silver
- Adjustable Non-Marring Feet
- Commercial Quality Construction

| PRODUCT #:  | ITEM               | WIDTH | DEPTH | HEIGHT | FRAME   | WITH GR A<br>CUSHION | WITH GR B<br>CUSHION | WITH GR C<br>CUSHION |
|-------------|--------------------|-------|-------|--------|---------|----------------------|----------------------|----------------------|
| 119-3801-21 | REDONDO CLUB CHAIR | 31    | 35    | 31     | \$1,635 | \$2,080              | \$2,235              | \$2,370              |