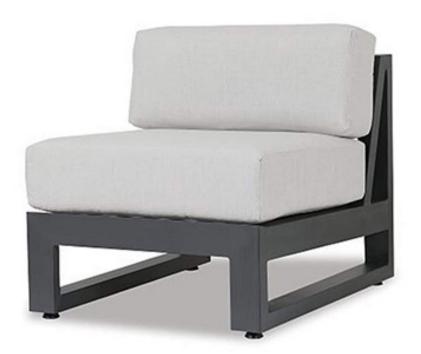

## **REDONDO ARMLESS CHAIR**

- Fully welded, scratch-resistant powder-coated aluminum frame
- Weather resistant, high-resiliency foam cushions
- Stocked in Premium Sunbrella fabric in Cast Silver
- Adjustable Non-Marring Feet
- Commercial Quality Construction