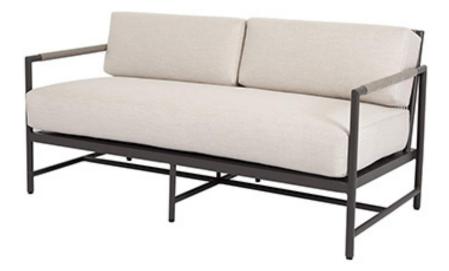

## PIETRA LOVESEAT

- Fully welded, scratch-resistant powder-coated aluminum frame in Graphite Finish
- Wrapped in weather-resistant colorfast rope in Stone grey
- Weather resistant, high-resiliency foam cushions
- Stocked in Premium Sunbrella fabric in Echo Ash without welt
- Non-marking plastic glides
- Commercial Quality Construction

|  | PRODUCT #:  | ITEM            | WIDTH | DEPTH | HEIGHT | FRAME   | WITH GR A<br>CUSHION | WITH GR B<br>CUSHION | WITH GR C<br>CUSHION |
|--|-------------|-----------------|-------|-------|--------|---------|----------------------|----------------------|----------------------|
|  | 119-4601-22 | PIETRA LOVESEAT | 62    | 31    | 30     | \$2,395 | \$3,285              | \$3,595              | \$3,870              |