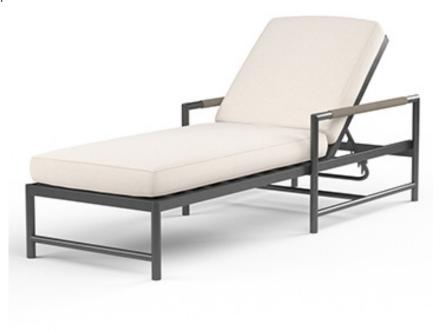

## PIETRA CHAISE

- Fully welded, scratch-resistant powder-coated aluminum frame in Graphite Finish
- Wrapped in weather-resistant colorfast rope in Stone grey
- Weather resistant, high-resiliency foam cushions
- Stocked in Premium Sunbrella fabric in Echo Ash without welt
- Non-marking plastic glides
- Commercial Quality Construction

| PRODUCT #: | ITEM          | WIDTH | DEPTH | HEIGHT | FRAME   | WITH GR A<br>CUSHION | WITH GR B<br>CUSHION | WITH GR C<br>CUSHION |
|------------|---------------|-------|-------|--------|---------|----------------------|----------------------|----------------------|
| 119-4601-9 | PIETRA CHAISE | 28    | 78    | 16     | \$1,995 | \$2,520              | \$2,690              | \$2,850              |