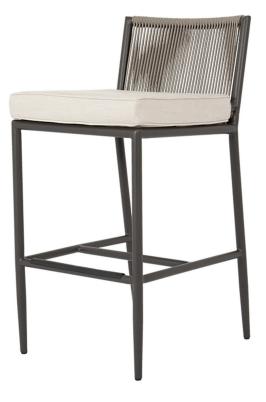

## PIETRA STOOL

- Fully welded, scratch-resistant powder-coated aluminum frame in Graphite Finish
- Wrapped in weather-resistant colorfast rope in Stone grey
- Weather resistant, high-resiliency foam cushions
- Stocked in Premium Sunbrella fabric in Echo Ash without welt
- Non-marking plastic glides
- Commercial Quality Construction

| PRODUCT #:  | ITEM                 | WIDTH | DEPTH | HEIGHT | FRAME   | WITH GR A<br>CUSHION | WITH GR B<br>CUSHION | WITH GR C<br>CUSHION |
|-------------|----------------------|-------|-------|--------|---------|----------------------|----------------------|----------------------|
| 119-4601-7C | PIETRA COUNTER STOOL | 25    | 20    | 38     | \$1,075 | \$1,235              | \$1,300              | \$1,355              |
| 119-4601-7В | PIETRA BAR STOOL     | 25    | 20    | 32     | \$1,075 | \$1,235              | \$1,300              | \$1,355              |