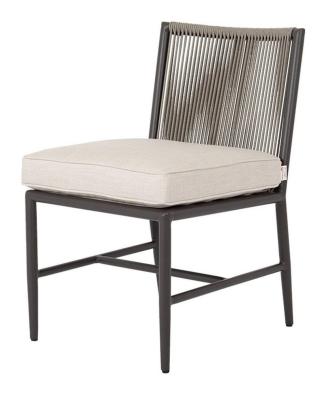

## PIETRA ARMLESS DINING CHAIR

- Fully welded, scratch-resistant powder-coated aluminum frame in Graphite Finish
- Wrapped in weather-resistant colorfast rope in Stone grey
- Weather resistant, high-resiliency foam cushions
- Stocked in Premium Sunbrella fabric in Echo Ash without welt
- Non-marking plastic glides
- Commercial Quality Construction

| PRODUCT #:  | ITEM                        | WIDTH | DEPTH | HEIGHT | FRAME | WITH GR A<br>CUSHION | WITH GR B<br>CUSHION | WITH GR C<br>CUSHION |
|-------------|-----------------------------|-------|-------|--------|-------|----------------------|----------------------|----------------------|
| 119-4601-1A | PIETRA ARMLESS DINING CHAIR | 19    | 25    | 32     | \$755 | \$915                | \$980                | \$1,035              |