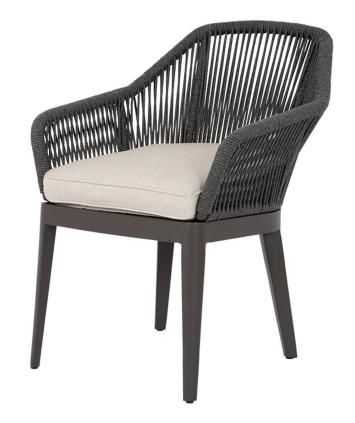

## MILANO DINING CHAIR

- Fully welded powder coated aluminum frame
- Wrapped in weather-resistant, colorfast outdoor rope
- Weather resistant, high-resiliency foam cushions
- Stocked in Premium Sunbrella fabric in Echo Ash
- Non-marking plastic glides
- Commercial Quality Construction