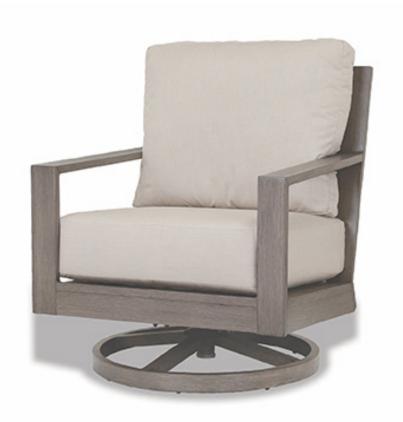

## LAGUNA SWIVEL CLUB ROCKER

- Fully welded, scratch-resistant powder-coated aluminum frame
- Hand-Brushed Driftwood Finish
- Weather resistant, high-resiliency foam cushions
- Stocked in Premium Sunbrella fabric in Canvas Flax
- Adjustable Feet
- Commercial Quality Construction

| PRODUCT #:    | ITEM                      | WIDTH | DEPTH | HEIGHT | FRAME   | WITH GR A<br>CUSHION | WITH GR B<br>CUSHION | WITH GR C<br>CUSHION |
|---------------|---------------------------|-------|-------|--------|---------|----------------------|----------------------|----------------------|
| 119-3501-21SR | LAGUNA SWIVEL CLUB ROCKER | 30.5  | 35    | 38     | \$1,870 | \$2,365              | \$2,510              | \$2,620              |