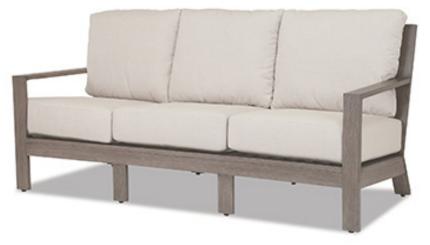

## LAGUNA SOFA

- Fully welded, scratch-resistant powder-coated aluminum frame
- Hand-Brushed Driftwood Finish
- Weather resistant, high-resiliency foam cushions
- Stocked in Premium Sunbrella fabric in Canvas Flax
- Adjustable Feet
- Commercial Quality Construction

| PRODUCT #:  | ITEM        | WIDTH | DEPTH | HEIGHT | FRAME   | WITH GR A<br>CUSHION | WITH GR B<br>CUSHION | WITH GR C<br>CUSHION |
|-------------|-------------|-------|-------|--------|---------|----------------------|----------------------|----------------------|
| 119-3501-23 | LAGUNA SOFA | 78    | 35    | 38     | \$3,430 | \$4,900              | \$5,345              | \$5,775              |