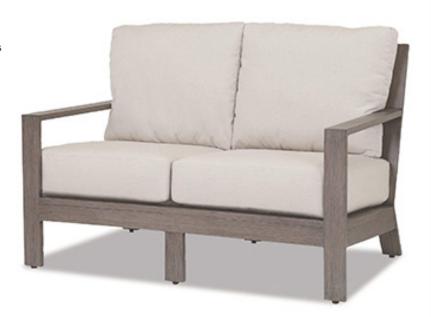

## LAGUNA LOVESEAT

- Fully welded, scratch-resistant powder-coated aluminum frame
- Hand-Brushed Driftwood Finish
- Weather resistant, high-resiliency foam cushions
- Stocked in Premium Sunbrella fabric in Canvas Flax
- Adjustable Feet
- Commercial Quality Construction

| PRODUCT #:  | ITEM            | WIDTH | DEPTH | HEIGHT | FRAME   | WITH GR A<br>CUSHION | WITH GR B<br>CUSHION | WITH GR C<br>CUSHION |
|-------------|-----------------|-------|-------|--------|---------|----------------------|----------------------|----------------------|
| 119-3501-22 | LAGUNA LOVESEAT | 56    | 35    | 38     | \$2,670 | \$3,655              | \$3,950              | \$4,235              |