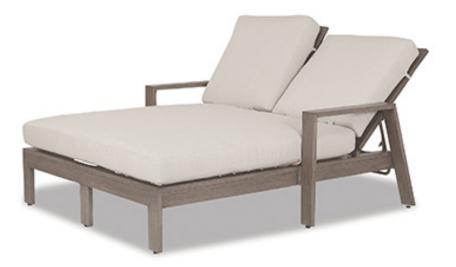

## LAGUNA DOUBLE CHAISE

- Fully welded, scratch-resistant powder-coated aluminum frame
- Hand-Brushed Driftwood Finish
- Weather resistant, high-resiliency foam cushions
- Stocked in Premium Sunbrella fabric in Canvas Flax
- Adjustable Feet
- Commercial Quality Construction

| PRODUCT #:  | ITEM                 | WIDTH | DEPTH | HEIGHT | FRAME   | WITH GR A<br>CUSHION | WITH GR B<br>CUSHION | WITH GR C<br>CUSHION |
|-------------|----------------------|-------|-------|--------|---------|----------------------|----------------------|----------------------|
| 119-3501-99 | LAGUNA DOUBLE CHAISE | 57    | 76    | 38     | \$3,430 | \$4,550              | \$4,870              | \$5,190              |