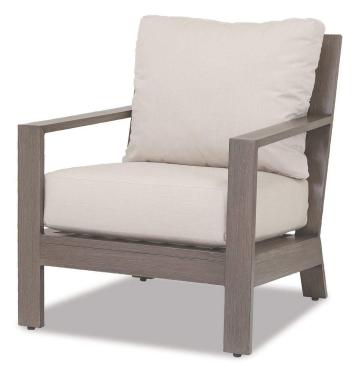

## LAGUNA CLUB CHAIR

- Fully welded, scratch-resistant powder-coated aluminum frame
- Hand-Brushed Driftwood Finish
- Weather resistant, high-resiliency foam cushions
- Stocked in Premium Sunbrella fabric in Canvas Flax
- Adjustable Feet
- Commercial Quality Construction

| PRODUCT #:  | ІТЕМ              | WIDTH | DEPTH | HEIGHT | FRAME   | WITH GR A<br>CUSHION | WITH GR B<br>CUSHION | WITH GR C<br>CUSHION |
|-------------|-------------------|-------|-------|--------|---------|----------------------|----------------------|----------------------|
| 119-3501-21 | LAGUNA CLUB CHAIR | 30.5  | 35    | 38     | \$1,675 | \$2,165              | \$2,315              | \$2,445              |