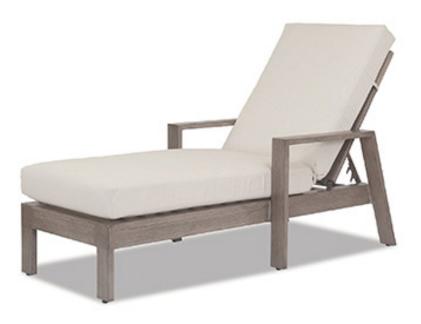

## LAGUNA CHAISE

- Fully welded, scratch-resistant powder-coated aluminum frame
- Hand-Brushed Driftwood Finish
- Weather resistant, high-resiliency foam cushions
- Stocked in Premium Sunbrella fabric in Canvas Flax
- Adjustable Feet
- Commercial Quality Construction

| PRODUCT #: | ІТЕМ          | WIDTH | DEPTH | HEIGHT | FRAME   | WITH GR A<br>CUSHION | WITH GR B<br>CUSHION | WITH GR C<br>CUSHION |
|------------|---------------|-------|-------|--------|---------|----------------------|----------------------|----------------------|
| 119-3501-9 | LAGUNA CHAISE | 33    | 76    | 38     | \$2,195 | \$2,775              | \$2,970              | \$3,165              |