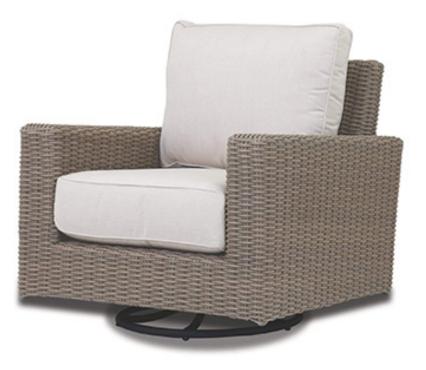

## CORONADO SWIVEL ROCKER

- Fully welded powder coated aluminum frame
- Virgin HDPE Resin Wicker in Driftwood finish
- Stocked in Premium Sunbrella Fabric in Canvas Flax
- Weather resistant, high-resiliency density cushions
- Sunset West Progressive Springing System technology
- Commercial Quality Construction

| PRODUCT #:    | ITEM                   | WIDTH | DEPTH | HEIGHT | FRAME   | WITH GR A<br>CUSHION | WITH GR B<br>CUSHION | WITH GR C<br>CUSHION |
|---------------|------------------------|-------|-------|--------|---------|----------------------|----------------------|----------------------|
| 119-2101-21SR | CORONADO SWIVEL ROCKER | 35    | 35    | 35     | \$2,075 | \$2,545              | \$2,690              | \$2,830              |