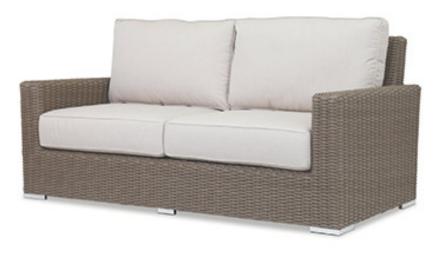

## CORONADO MID SOFA

- Fully welded powder coated aluminum frame
- Virgin HDPE Resin Wicker in Driftwood finish
- Stocked in Premium Sunbrella Fabric in Canvas Flax
- Weather resistant, high-resiliency density cushions
- Sunset West Progressive Springing System technology
- Commercial Quality Construction

| PRODUCT #:  | ITEM              | WIDTH | DEPTH | HEIGHT | FRAME   | WITH GR A<br>CUSHION | WITH GR B<br>CUSHION | WITH GR C<br>CUSHION |
|-------------|-------------------|-------|-------|--------|---------|----------------------|----------------------|----------------------|
| 119-2101-22 | CORONADO MID SOFA | 75    | 35    | 35     | \$3,430 | \$4,460              | \$4,715              | \$4,970              |