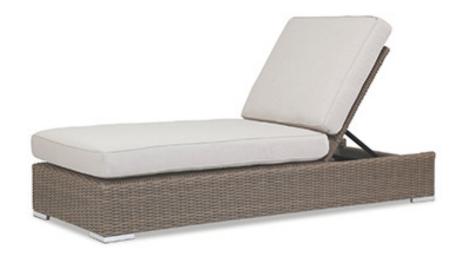

## CORONADO ADJUSTABLE CHAISE

- Fully welded powder coated aluminum frame
- Virgin HDPE Resin Wicker in Driftwood finish
- Stocked in Premium Sunbrella Fabric in Canvas Flax
- Weather resistant, high-resiliency density cushions
- Sunset West Progressive Springing System technology
- Commercial Quality Construction

| PRODUCT #: | ІТЕМ                          | WIDTH | DEPTH | HEIGHT | FRAME   | WITH GR A<br>CUSHION | WITH GR B<br>Cushion | WITH GR C<br>CUSHION |
|------------|-------------------------------|-------|-------|--------|---------|----------------------|----------------------|----------------------|
| 119-2101-9 | CORONADO ADJUSTABLE<br>CHAISE | 79    | 31    | 28     | \$1,995 | \$2,665              | \$2,825              | \$3,010              |