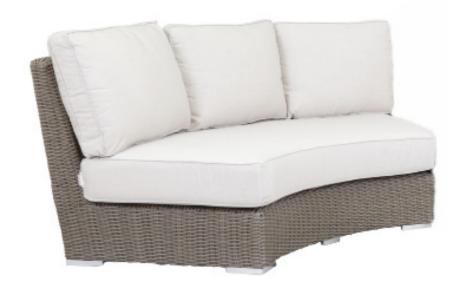

## CORONADO ARMLESS CURVE

- Fully welded powder coated aluminum frame
- Virgin HDPE Resin Wicker in Driftwood finish
- Stocked in Premium Sunbrella Fabric in Canvas Flax
- Weather resistant, high-resiliency density cushions
- Sunset West Progressive Springing System technology
- Commercial Quality Construction

| PRODUCT #:   | ІТЕМ                   | WIDTH | DEPTH | HEIGHT | FRAME   | WITH GR A<br>CUSHION | WITH GR B<br>CUSHION | WITH GR C<br>CUSHION |
|--------------|------------------------|-------|-------|--------|---------|----------------------|----------------------|----------------------|
| 119-2101-CRV | CORONADO ARMLESS CURVE | 75    | 35    | 35     | \$2,870 | \$4,215              | \$4,500              | \$4,790              |