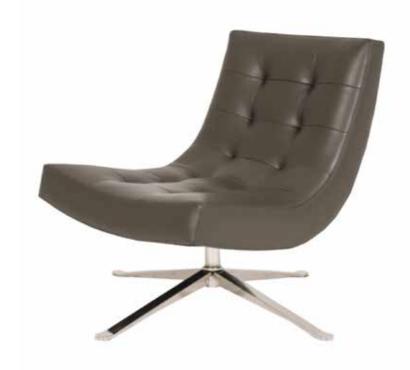

## PETRA SWIVEL CHAIR

- Premium high-density, high-resiliency foam seat cushion
- Tight back and seat cushion
- Double-needle and single-needle top-stitch with thick thread

\$3,465

| PRODUCT #: ITEM |                               |  |         |         | WIDTH | DEPTH      | HEIGHT |
|-----------------|-------------------------------|--|---------|---------|-------|------------|--------|
| 112-PTA-CHS-ST  | TA-CHS-ST PETRA LEATHER CHAIR |  |         |         | 28    | 32         | 32     |
| GR D/F          | GR G / COL                    |  | GR H    | GR J    |       | COL SQ. FT |        |
| \$4,050         | \$4,350                       |  | \$4,590 | \$4,965 |       | 53         |        |