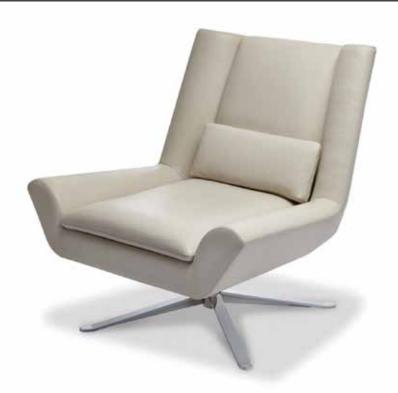

## **LUKE SWIVEL CHAIR**

- Made in the USA
- Premium high-density, high-resiliency foam seat
- Tight back and seat cushion
- Double-needle top stitching
- Lumbar pillow
- Lifetime warranty on frame
- Brushed Stainless Steel Swivel base Available in Antique Brass, Burnished Bronze, Polished Nickel
- Wide selection of fabrics and leathers

| PRODUCT #:     | ITEM            | ITEM       |    |         | DEPTH     | HEIGHT |
|----------------|-----------------|------------|----|---------|-----------|--------|
| 112-LKE-CHR-ST | LUKE CHAIR      |            |    | 38      | 36        | 37     |
| GR I (1)       | GR II (2) / COM | GR III (3) | GF | R V (5) | COM YARDS |        |
| \$3,795        | \$3,885         | \$4,035    | \$ | 4,515   | 6         |        |

| PRODUCT #:     |         | ITEM               |         |         | WIDTH | DEPTH      | HEIGHT |
|----------------|---------|--------------------|---------|---------|-------|------------|--------|
| 112-LKE-CHR-ST |         | LUKE LEATHER CHAIR |         |         | 38    | 36         | 37     |
| GR D/F         | G       | R G / COL          | GR H    | (       | GR J  | COL SQ. FT |        |
| \$5,490        | \$5,805 |                    | \$6,030 | \$6,465 |       | 65         |        |