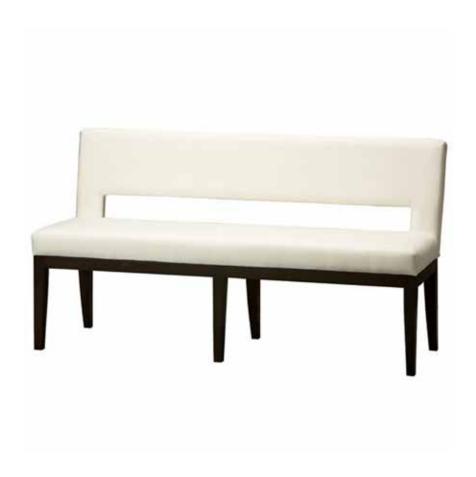

## HARMONY BENCH

- Solid Wood construction
- Custom built in Vancouver, Canada
- Available upholstered and in leather
- Wide selection of fabrics and leathers
- Choice of wood and leg finish
- Custom upgrades available

\*Photo: Harmony Bench shown in '110C Lincoln Park - Snow' with Maple - Ebony stained legs  $% \left\{ 1,2,\ldots ,n\right\} =0$ 

Prices and delivery time may be subject to change

| PRODUCT No. | ITEM          | WIDTH | DEPTH | HEIGHT | COM REQ. | MAPLE | AS SHOWN |
|-------------|---------------|-------|-------|--------|----------|-------|----------|
| 110-1025B60 | HARMONY BENCH | 60    | 23    | 34     | 6        | 1940  | 2261*    |
| 110-1025B66 | HARMONY BENCH | 66    | 23    | 34     | 6        | 1940  |          |