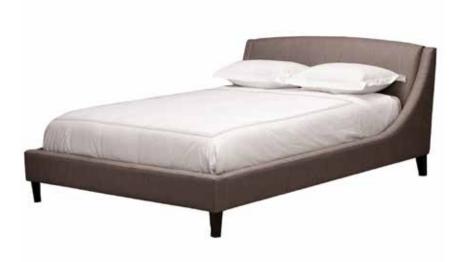

## **BRIELLE BED**

- Solid Wood construction
- Custom built in Vancouver, Canada
- Available upholstered and in leather
- Wide selection of fabrics and leathers
- Choice of wood and leg finish

| PRODUCT #:     | ITEM               | WIDTH | DEPTH | HEIGHT | PRICE   | COM REQUIRED<br>IN YARDS | ADDITIONAL INFORMATION |
|----------------|--------------------|-------|-------|--------|---------|--------------------------|------------------------|
| 110-2080TF-BED | BRIELLE BED-TWIN   | 47.25 | 89    | 38     | \$3,830 | 9                        |                        |
| 110-2080DF-BED | BRIELLE BED-DOUBLE | 62.5  | 89    | 38     | \$4,040 | 10                       |                        |
| 110-2080QF-BED | BRIELLE BED-QUEEN  | 68.5  | 94    | 38     | \$4,250 | 12                       |                        |
| 110-2080KF-BED | BRIELLE BED-KING   | 84.25 | 94    | 38     | \$4,460 | 13                       |                        |