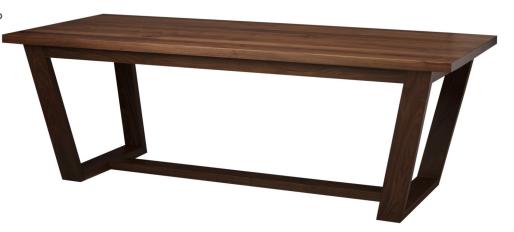

## **GARRETT EXTENSION DINING TABLE**

- STUDIO by Once A Tree Furniture
- Custom Built In Vancouver, Canada
- Solid Wood Construction
- Choice Of Wood And Finish
- Custom Sizes Available
- Available as Solid or Extension Top
- Western Maple & RCWO to be quoted

| PRODUCT #:          | ITEM                                        | WIDTH | DEPTH | HEIGHT | PRICE                 |
|---------------------|---------------------------------------------|-------|-------|--------|-----------------------|
| 106-GARRETT-7838215 | GARRETT DINING TABLE W/<br>2 - 15" LEAVES   | 78    | 38    | 30     | PLEASE CALL FOR QUOTE |
| 106-GARRETT-7844215 | GARRETT DINING TABLE W/<br>2 - 15" LEAVES * | 78    | 44    | 30     |                       |
| 106-GARRETT-9038215 | GARRETT DINING TABLE W/<br>2 - 15" LEAVES   | 90    | 38    | 30     |                       |
| 106-GARRETT-9044215 | GARRETT DINING TABLE W/<br>2 - 15" LEAVES   | 90    | 44    | 30     |                       |