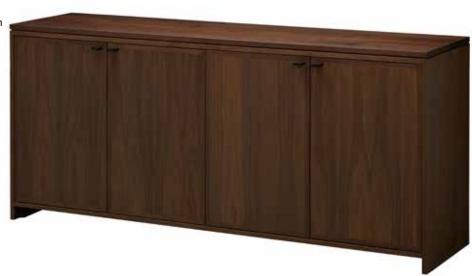

## CALVIN CREDENZA

- STUDIO by Once A Tree Furniture
- Custom Built In Vancouver, Canada
- Solid Wood And Veneer Construction
- Choice Of Wood And Finish and Hardware
- Custom Sizes Available
- Below Pricing Does Not Include Hardware

| PRODUCT #: | ITEM                                       | WIDTH | DEPTH | HEIGHT | PRICE                                       |
|------------|--------------------------------------------|-------|-------|--------|---------------------------------------------|
| 105-1230F  | CALVIN CREDENZA WITH 4 DOORS *             | 72    | 19    | 32     | CONTACT US FOR MORE INFORMATION AND PRICING |
| 105-1231F  | CALVIN CREDENZA WITH 2 DOORS AND 4 DRAWERS | 72    | 19    | 36     |                                             |