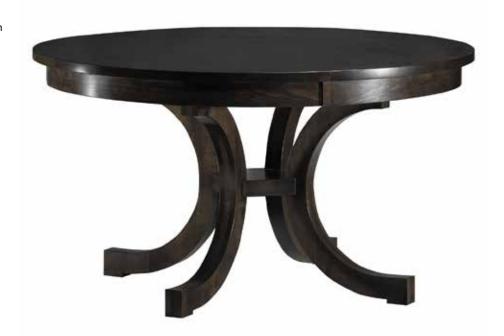

## C EXTENSION TABLE

- STUDIO by Once A Tree Furniture
- Custom Built In Vancouver, Canada
- Solid Wood And Veneer Construction
- Choice Of Wood And Finish
- Custom Sizes Available
- Available as Solid or Extension Top

| PRODUCT #:  | ITEM                                  | WIDTH | DEPTH | HEIGHT | PRICE                                       |
|-------------|---------------------------------------|-------|-------|--------|---------------------------------------------|
| 105-C-42212 | 42" C DINING TABLE W/ 2 - 12" LEAVES  | 42    | 42    | 30     | CONTACT US FOR MORE INFORMATION AND PRICING |
| 105-C-48214 | 48" C DINING TABLE W/ 2 - 14" LEAVES  | 48    | 48    | 30     |                                             |
| 105-C-54214 | 54" C DINING TABLE W/ 2 - 14" LEAVES* | 54    | 54    | 30     |                                             |
| 105-C-60214 | 60" C DINING TABLE W/ 2 - 14" LEAVES  | 60    | 60    | 30     |                                             |