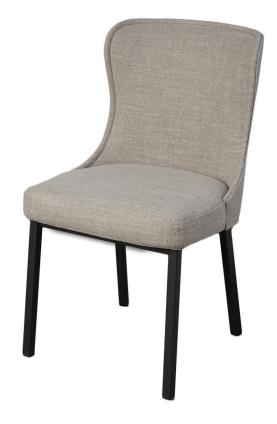

## **VERONA CHAIR**

- Available in all Trica fabrics and leathers
- Available with metal, solid birch or solid oak legs.
- Fully welded metal frame.
- Solid red oak or birch available in a variety of water-based UV-cured finishes.
- The oak is brushed to enhance the look and feel of the grain.
- Metal legs are available in all powder coated finishes.
- COM or COL available for an upcharge
- Brushed Steel on the metal legs is available for an upcharge