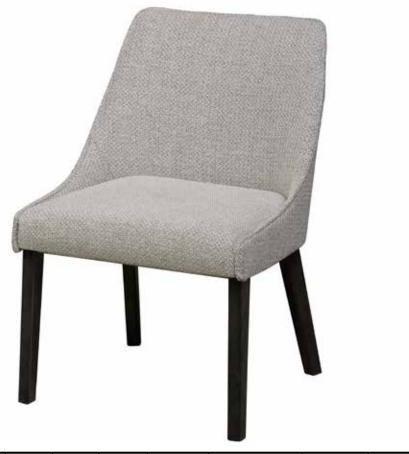

## SARA I CHAIR

- Made In Canada
- Available Upholstered And In Leather
- Wide Selection Of Fabrics And Leathers
- Available With Solid Birch or Solid Oak Wood Or Metal Legs
- Wide Selection Of Powder Coated Finishes Or Brushed Steel

| PRODUCT #:     | ІТЕМ                         | WIDTH | DEPTH | HEIGHT | POWDER<br>COATED<br>PRICE | LEATHER<br>UPCHARGE<br>(COL UPCHARGE) | BRUSHED<br>STEEL PRICE         | COM<br>UPCHARGE   |
|----------------|------------------------------|-------|-------|--------|---------------------------|---------------------------------------|--------------------------------|-------------------|
| 063-SARAI-CH-M | SARA I CHAIR WITH METAL LEGS | 22.25 | 23.25 | 33     | \$689                     | \$667<br>(\$184-1.80 yd)              | \$885                          | \$72<br>(1.80 yd) |
|                |                              |       |       |        |                           |                                       |                                |                   |
| PRODUCT #:     | ITEM                         | WIDTH | DEPTH | HEIGHT | WOOD<br>PRICE             | LEATHER<br>UPCHARGE<br>(COL UPCHARGE) | SOLID OAK<br>PREMIUM<br>FINISH | COM<br>UPCHARGE   |
| 063-SARAI-CH-W | SARA I CHAIR WITH WOOD LEGS  | 22.25 | 23.25 | 33     | \$831                     | \$667<br>(\$184-1.50 yd)              | \$876                          | \$72<br>(1.50 yd) |