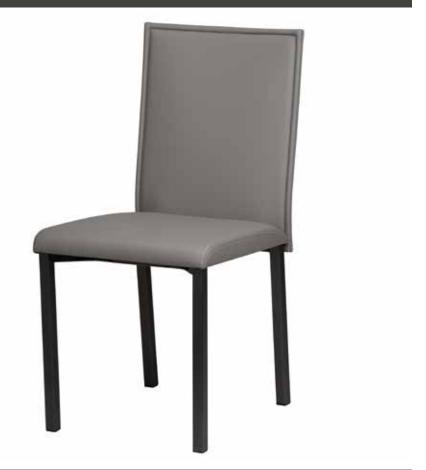

## QUADRATO I CHAIR

- Fully Welded Frame.
- Available In A Variety Of Powder Coated Finishes.
- Available In Brushed Steel.
- Available In All Trica Fabrics And Leathers.
- High Resilience Foam.
- Comfort Seat Option (Adds 1" To The Upholstered Seat Height) = \$35 +1.25yd

| PRODUCT #:       | ITEM             | WIDTH | DEPTH | HEIGHT | POWDER<br>COATED<br>PRICE | LEATHER<br>UPCHARGE<br>(COL UPCHARGE) | BRUSHED<br>STEEL PRICE | COM<br>UPCHARGE   |
|------------------|------------------|-------|-------|--------|---------------------------|---------------------------------------|------------------------|-------------------|
| 063-QUADRATOI-CH | QUADRATO I CHAIR | 17.5  | 22    | 34     | \$517                     | \$351<br>(\$184-1.10 yd)              | \$672                  | \$72<br>(1.10 yd) |