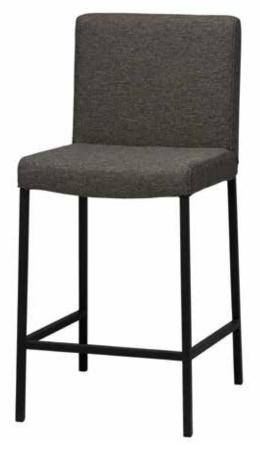

## **NUBE STOOL**

- Made In Canada
- Available Upholstered And In Leather
- Wide Selection Of Fabrics And Leathers
- Wide Selection Of Powder Coated Finishes Or Upgraded Plated Finishes

| PRODUCT #:  | ITEM                         | WIDTH | DEPTH | HEIGHT | POWDER<br>COATED<br>PRICE | LEATHER<br>UPCHARGE<br>(COL UPCHARGE) | BRUSHED<br>STEEL PRICE | COM<br>UPCHARGE   |
|-------------|------------------------------|-------|-------|--------|---------------------------|---------------------------------------|------------------------|-------------------|
| 063-NUBE-CS | NUBE STOOL<br>COUNTER HEIGHT | 18.24 | 19.87 | 37.62  | \$780                     | \$380<br>(\$184-1.25 yd)              | \$915                  | \$72<br>(1.25 yd) |
| 063-NUBE-BS | NUBE STOOL<br>BAR HEIGHT     | 18.37 | 20    | 41.62  | \$780                     | \$380<br>(\$184-1.25 yd)              | \$915                  | \$72<br>(1.25 yd) |