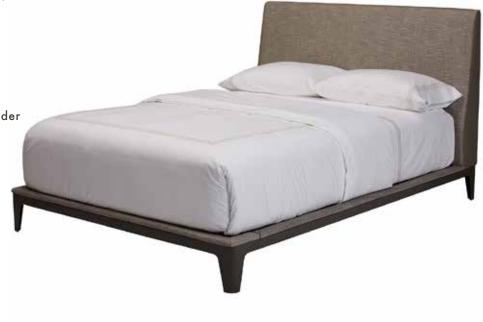

## NUANCE BED

- 2 Available Sizes: Queen And King.
- Available In All Trica Fabrics, Vinyls, Bonded Leathers.
- Not Available In Leather.
- Posture Boards: 5/8" Upholstered Particle Boards Supported By Steel Reinforcements.
- Available in Two Tone Fabric
- Frame Available in a variety of powder coated finishes or Brushed Steel.

| PRODUCT #:       | ITEM      | WIDTH | DEPTH | HEIGHT | POWDER<br>COATED | BRUSHED<br>STEEL | COM<br>UPCHARGE    | 2 TONE<br>COM UPCHARGE                                      |
|------------------|-----------|-------|-------|--------|------------------|------------------|--------------------|-------------------------------------------------------------|
| 063-NUANCE-QUEEN | QUEEN BED | 65    | 90.25 | 45     | \$3,622          | \$5,437          | \$121<br>(7.00 yd) | \$241<br>(2.70 yd for back)<br>(4.30 yd for front and base) |
| 063-NUANCE-KING  | KING BED  | 81    | 90.25 | 45     | \$3,867          | \$5,682          | \$121<br>(8.30 yd) | \$241<br>(2.90 yd for back)<br>(5.40 yd for front and base) |