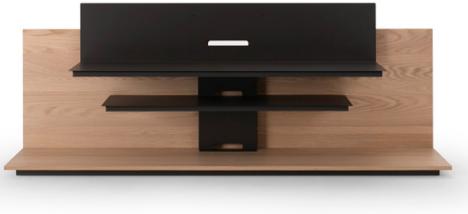

## MOTION MEDIA CONSOLE

- Solid red oak or birch (3/4" thick).
- The oak is brushed to enhance the look and feel of the grain.
- The oak and birch are available in a variety of water-based UV-cured finishes
- Metal frame available in all powder coated finishes
- 2 shifting metal shelves: Top shelf capacity: 35 lbs. Bottom shelf capacity: 25 lbs.
- Wire cover included.
- Adjustable feet
- Not available in Brushed Steel

| PRODUCT #:       | ITEM                 | WIDTH | DEPTH | HEIGHT | PRICE   | ADDITIONAL INFORMATION |
|------------------|----------------------|-------|-------|--------|---------|------------------------|
| 063-MOTION-MEDIA | MOTION MEDIA CONSOLE | 84    | 16.5  | 32.5   | \$2,651 |                        |