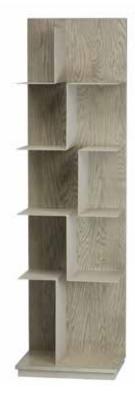

## MAZE SHELVING UNIT

- Available Solid Oak And Solid Birch Finishes: Chocolate, Dark, Mist, Natural, Smoke, Vintage
- Available Solid Oak Premium Finishes: Fog, Grey & Pepper.
- Available Wood Veneer Finishes: Cashmere, Graphite, Mocha, Natural, Pewter, Stone, Tobacco Walnut.
- Available Wood Veneer Premium Finishes: Ash, Fog & Haze Walnut.
- Available In All Powder Coated Finishes.

| PRODUCT #:        | ITEM               | WIDTH | DEPTH | HEIGHT | POWDER COATED<br>FINISH | SOLID OAK & WOOD<br>VENEER PREMIUM<br>FINISH UPCHARGE |
|-------------------|--------------------|-------|-------|--------|-------------------------|-------------------------------------------------------|
| 063-MAZE-BOOKCASE | MAZE SHELVING UNIT | 20.5  | 16.24 | 71.75  | \$1,814                 | \$123                                                 |