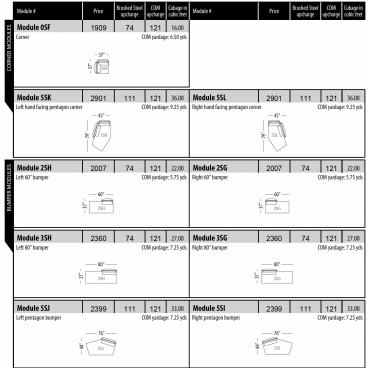

# STANDARD SEATING MODULES

|                 |                            |                                         |                           |                 |                      |                             |                                          | -                        |                   |                      |
|-----------------|----------------------------|-----------------------------------------|---------------------------|-----------------|----------------------|-----------------------------|------------------------------------------|--------------------------|-------------------|----------------------|
|                 | Module #                   | Price                                   | Brushed Steel<br>upcharge | COM<br>upcharge | Cubage in cubic feet | Module #                    | Price                                    | Brushed Stee<br>upcharge | l COM<br>upcharge | Cubage in cubic feet |
| ES              | Module OSB                 | 1762                                    | 74                        | 121             | 16.00                | Module OSC                  | 1762                                     | 74                       | 121               | 16.00                |
| Inac            | Left hand facing chair     |                                         |                           | COM yardage     | e: 5.50 yds          | Right hand facing chair     |                                          |                          | COM yardag        | e: 5.50 yds          |
| ONE ARM MODULES |                            | -37" -                                  |                           |                 |                      |                             | - 37" -<br>- 05C                         |                          |                   |                      |
|                 | Module 1SB                 | 2027                                    | 74                        | 121             | 19.00                | Module 1SC                  | 2027                                     | 74                       | 121               | 19.00                |
|                 | Left hand facing chair 1/2 |                                         |                           | COM yardage     | e: 6.50 yds          | Right hand facing chair 1/2 |                                          |                          | COM yardag        | e: 6.50 yds          |
|                 |                            | -47" -                                  |                           |                 |                      |                             | -47" -                                   |                          |                   |                      |
|                 | Module 2SB                 | 2918                                    | 74                        | 121             | 28.00                | Module 2SC                  | 2918                                     | 74                       | 121               | 28.00                |
|                 | Left hand facing loveseat  |                                         | ,                         | COM yardag      | e: 9.50 yds          | Right hand facing loveseat  |                                          |                          | COM yardag        | e: 9.50 yds          |
|                 |                            | — 67*—<br>2SB                           |                           |                 |                      |                             | -67*-<br>25C                             |                          |                   |                      |
|                 | Module 3SB                 | 3340                                    | 74                        | 121             | 33.00                | Module 3SC                  | 3340                                     | 74                       | 121               | 33.00                |
|                 | Left hand facing sofa      |                                         | C                         | OM yardage:     | 11.25 yds            | Right hand facing sofa      |                                          | (                        | OM yardage        | 11.25 yds            |
|                 | !                          | 87"———————————————————————————————————— | ]                         |                 |                      |                             | 87" ———————————————————————————————————— |                          |                   |                      |

|                 |                  |             |                           |                 |                      | our neight i      | , puch            | ann neigin              |                    |                      |
|-----------------|------------------|-------------|---------------------------|-----------------|----------------------|-------------------|-------------------|-------------------------|--------------------|----------------------|
|                 | Module #         | Price       | Brushed Steel<br>upcharge | COM<br>upcharge | Cubage in cubic feet | Module #          | Price             | Brushed Ste<br>upcharge | el COM<br>upcharge | Cubage in cubic feet |
| LES             | Module OSD       | 1380        | 74                        | 121             | 13.00                | Module 1SD        | 1644              | 74                      | 121                | 16.00                |
| MODU            | Armless chair    |             | (                         | OM yardag       | e: 4.25 yds          | Armless chair 1/2 |                   |                         | COM yardage        | e: 5.25 yds          |
| ARMLESS MODULES |                  | - 30" -<br> |                           |                 |                      |                   | - 40" -           |                         |                    |                      |
|                 | Module 2SD       | 2536        | 74                        | 121             | 25.00                | Module 3SD        | 2958              | 74                      | 121                | 30.00                |
| 1               | Armless loveseat |             | (                         | OM yardag       | e: 8.00 yds          | Armless sofa      |                   |                         | COM yardage:       | 10.00 yds            |
|                 | !                | 60" — 2SD   |                           |                 |                      | ,                 | 80"—<br>3SD       | ]                       |                    |                      |
|                 | Module 5SD       | 2997        | 111                       | 121             | 36.00                |                   |                   |                         |                    |                      |
|                 | Armless pentagon |             | ((                        | )M yardage:     | 10.00 yds            |                   |                   |                         |                    |                      |
|                 | <br>             | 76"<br>5SD  | 7                         |                 |                      |                   |                   |                         |                    |                      |
| ANS             | Module OSE       | 851         | 74                        | 121             | 9.00                 | Module 1SE        | 1047              | 74                      | 121                | 12.00                |
| OTTOMANS        | Ottoman          |             | (                         | OM yardag       | e: 2.00 yds          | Ottoman           |                   |                         | COM yardage        | e: 2.50 yds          |
| 0               |                  | - 30" -     |                           |                 |                      |                   | - 40" -<br>SE 1SE |                         |                    |                      |
|                 | Module 2SE       | 1478        | 74                        | 121             | 18.00                | Module 3SE        | 1762              | 74                      | 121                | 23.00                |
| 1               | Ottoman          |             |                           | OM yardag       | e: 3.50 yds          | Ottoman           |                   |                         | COM yardage        | e: 4.50 yds          |
|                 | !                | —60"—       |                           |                 |                      | !                 |                   | ]                       |                    |                      |

## STANDARD SEATING MODULES

|                        | Module #                         | Price           | Brushed Steel<br>upcharge |                       | Cubage in<br>cubic feet | Module #                         | Price            | Brushed Ster<br>upcharge | el COM Cubage in<br>upcharge cubic feet |
|------------------------|----------------------------------|-----------------|---------------------------|-----------------------|-------------------------|----------------------------------|------------------|--------------------------|-----------------------------------------|
| LES                    | Module OSI                       | 2389            | 74                        | 121                   | 25.00                   | Module OSJ                       | 2389             | 74                       | 121 25.00                               |
| Ingc                   | Left hand facing 60" chaise      |                 | (                         | OM yardage            | : 7.25 yds              | Right hand facing 60" chaise     |                  |                          | COM yardage: 7.25 yds                   |
| ONE ARM CHAISE MODULES |                                  | -37" -<br>0SI   |                           |                       |                         |                                  | - 37" -<br>- 05J |                          |                                         |
| 0                      | Module 1SI                       | 2700            | 74                        | 121                   | 30.00                   | Module 1SJ                       | 2700             | 74                       | 121 30.00                               |
| 1                      | Left hand facing 60" chaise 1/2  |                 |                           | OM yardage            | : 8.00 yds              | Right hand facing 60" chaise 1/2 |                  |                          | COM yardage: 8.00 yds                   |
| ,                      |                                  | -47" -<br>  151 |                           |                       |                         |                                  | -47"-<br>  15J   |                          |                                         |
|                        | Module OSK                       | 2673            | 74                        | 121                   | 30.00                   | Module OSL                       | 2673             | 74                       | 121 30.00                               |
|                        | Left hand facing 80" chaise      |                 |                           | OM yardage            | : 8.00 yds              | Right hand facing 80" chaise     |                  |                          | COM yardage: 8.00 yds                   |
|                        |                                  | -37" -          |                           |                       |                         |                                  | -37" -           |                          |                                         |
|                        | Module 1SK                       | 3090            | 74                        | 121                   | 38.00                   | Module 1SL                       | 3090             | 74                       | 121 38.00                               |
|                        | Left hand facing 80" chaise 1/2  |                 |                           | OM yardage            |                         | Right hand facing 80" chaise 1/2 |                  |                          | COM yardage: 9.00 yds                   |
|                        |                                  | -47"-<br>  15K  |                           |                       |                         |                                  | -47"-            |                          |                                         |
|                        | Module 5SB                       | 2754            | 111                       | 121                   | 36.00                   | Module 5SC                       | 2754             | 111                      | 121 36.00                               |
|                        | Left hand facing pentagon chaise |                 |                           | . 1∠1 I<br>OM yardage |                         | Right hand facing pentagon chais |                  |                          | COM yardage: 8.50 yds                   |
|                        |                                  | -45"-<br>55B    |                           |                       |                         |                                  | -45" -<br>550    |                          |                                         |