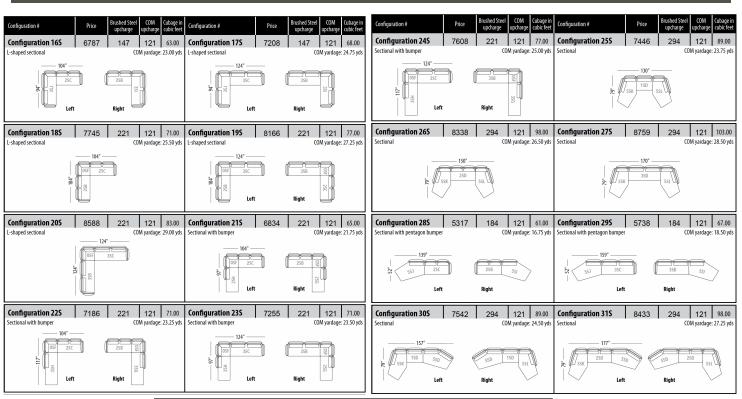

- Made In Canada
- Available in all Trica fabrics. Not available in Leather or faux leather
- Available with Metal, Solid Birch or Solid Oak legs
- Comes with Metal legs available in all powder coated finishes and in Brushed Steel
- Configurations come with the box edge back cushion. If you want knife edge it must be specified on the order
- Throw pillows not included