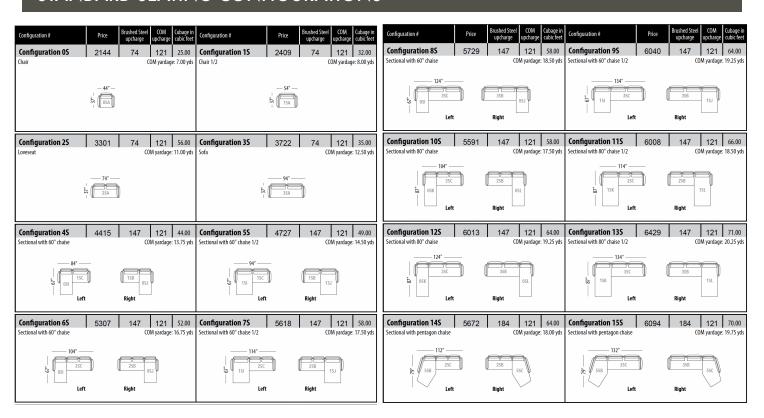

#### STANDARD SEATING CONFIGURATIONS

- Made In Canada
- Available in all Trica fabrics. Not available in Leather or faux leather
- Available with Metal, Solid Birch or Solid Oak legs
- Comes with Metal legs available in all powder coated finishes and in Brushed Steel
- Configurations come with the box edge back cushion. If you want knife edge it must be specified on the order
- Throw pillows not included