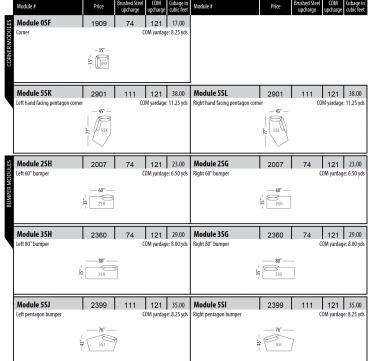

# STANDARD SEATING MODULES

|                 | Module #                                | Price            | Brushed Steel<br>upcharge | COM<br>upcharge   | Cubage in cubic feet | Module #                                 | Price                  | Brushed Steel<br>upcharge | COM<br>upcharge   | Cubage in<br>cubic feet |
|-----------------|-----------------------------------------|------------------|---------------------------|-------------------|----------------------|------------------------------------------|------------------------|---------------------------|-------------------|-------------------------|
| S               | Module OSB                              | 1762             | 74                        | 121               | 17.00                | Module OSC                               | 1762                   | 74                        | 121               | 17.00                   |
| ğ               | Left hand facing chair                  |                  |                           | OM yardage        |                      | Right hand facing chair                  |                        |                           | OM yardage        |                         |
| ONE ARM MODULES |                                         | - 35" -<br>- 0SB |                           |                   |                      |                                          | - 35" –                |                           |                   |                         |
|                 | Module 1SB                              | 2027             | 74                        | 121               | 19.00                | Module 1SC                               | 2027                   | 74                        | 121               | 19.00                   |
| 1               | Left hand facing chair 1/2              |                  |                           | OM yardage        | e: 8.00 yds          | Right hand facing chair 1/2              |                        |                           | OM yardage        | e: 8.00 yds             |
|                 |                                         | -45"-<br>15B     |                           |                   |                      |                                          | - 45" -                |                           |                   |                         |
| - 1             | `                                       |                  |                           |                   |                      |                                          |                        |                           |                   |                         |
|                 | Module 2SB                              | 2918             | 74                        | 121               | 29.00                | Module 2SC                               | 2918                   | 74                        | 121               | 29.00                   |
|                 | Module 2SB<br>Left hand facing loveseat | 2918             |                           | 121<br>M yardage: |                      | Module 2SC<br>Right hand facing loveseat | 2918                   |                           | 121<br>M yardage: |                         |
|                 | Left hand facing loveseat               | 2918<br>—65°—    |                           |                   |                      | Right hand facing loveseat               | 2918<br>— 65°<br>— 25C |                           |                   |                         |
|                 | Left hand facing loveseat               | —65"—            |                           |                   |                      | Right hand facing loveseat               | —65°—                  |                           |                   |                         |
|                 | Left hand facing loveseat               | —65"—            | 74                        | M yardage:        | 12.00 yds<br>35.00   | Right hand facing loveseat               | — 65" —                | 74                        | M yardage:        | 12.00 yds               |