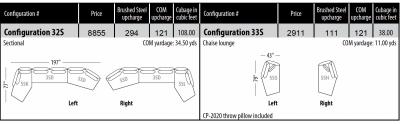

# STANDARD SEATING CONFIGURATIONS

| Configuration # Price u                         | ushed Steel COM cubage in upcharge upcharge cubic feet  74 121 25.00 COM yardage: 9.50 yds | Configuration # Price Configuration 15 240 S Chair 1/2 | upcharge upcharge cubic feet              | Configuration #  Configuration 85  Sectional with 60" chaise | Price Brushed Steel COM upcharge upcharge cubic feet 5729 147 121 61.00 COM yardage: 22.50 yds | Configuration # Price Configuration 95 Sectional with 60° chaise 1/2                                                                                                                                                                                                                                                                                                                                                                                                                                                                                                                                                                                                                                                                                                                                                                                                                                                                                                                                                                                                                                                                                                                                                                                                                                                                                                                                                                                                                                                                                                                                                                                                                                                                                                                                                                                                                                                                                                                                                                                                                                                          | Brushed Steel COM upcharge upcharge cubic feet  147 121 67.00 COM yardage: 24.00 yds |
|-------------------------------------------------|--------------------------------------------------------------------------------------------|--------------------------------------------------------|-------------------------------------------|--------------------------------------------------------------|------------------------------------------------------------------------------------------------|-------------------------------------------------------------------------------------------------------------------------------------------------------------------------------------------------------------------------------------------------------------------------------------------------------------------------------------------------------------------------------------------------------------------------------------------------------------------------------------------------------------------------------------------------------------------------------------------------------------------------------------------------------------------------------------------------------------------------------------------------------------------------------------------------------------------------------------------------------------------------------------------------------------------------------------------------------------------------------------------------------------------------------------------------------------------------------------------------------------------------------------------------------------------------------------------------------------------------------------------------------------------------------------------------------------------------------------------------------------------------------------------------------------------------------------------------------------------------------------------------------------------------------------------------------------------------------------------------------------------------------------------------------------------------------------------------------------------------------------------------------------------------------------------------------------------------------------------------------------------------------------------------------------------------------------------------------------------------------------------------------------------------------------------------------------------------------------------------------------------------------|--------------------------------------------------------------------------------------|
| - 40" -<br>\$2 (DSA)                            |                                                                                            |                                                        |                                           | 051 35C Left                                                 | 358 OSJ                                                                                        | 130"   130"   151   151   151   151   151   151   151   151   151   151   151   151   151   151   151   151   151   151   151   151   151   151   151   151   151   151   151   151   151   151   151   151   151   151   151   151   151   151   151   151   151   151   151   151   151   151   151   151   151   151   151   151   151   151   151   151   151   151   151   151   151   151   151   151   151   151   151   151   151   151   151   151   151   151   151   151   151   151   151   151   151   151   151   151   151   151   151   151   151   151   151   151   151   151   151   151   151   151   151   151   151   151   151   151   151   151   151   151   151   151   151   151   151   151   151   151   151   151   151   151   151   151   151   151   151   151   151   151   151   151   151   151   151   151   151   151   151   151   151   151   151   151   151   151   151   151   151   151   151   151   151   151   151   151   151   151   151   151   151   151   151   151   151   151   151   151   151   151   151   151   151   151   151   151   151   151   151   151   151   151   151   151   151   151   151   151   151   151   151   151   151   151   151   151   151   151   151   151   151   151   151   151   151   151   151   151   151   151   151   151   151   151   151   151   151   151   151   151   151   151   151   151   151   151   151   151   151   151   151   151   151   151   151   151   151   151   151   151   151   151   151   151   151   151   151   151   151   151   151   151   151   151   151   151   151   151   151   151   151   151   151   151   151   151   151   151   151   151   151   151   151   151   151   151   151   151   151   151   151   151   151   151   151   151   151   151   151   151   151   151   151   151   151   151   151   151   151   151   151   151   151   151   151   151   151   151   151   151   151   151   151   151   151   151   151   151   151   151   151   151   151   151   151   151   151   151   151   151   151   151   151   151   151   151   151   151   151   151   151 | 358 15J                                                                              |
| Configuration 2S 3301                           | 74 121 30.00<br>COM yardage: 14.25 yds                                                     | Configuration 3S 3722                                  | 2 74 121 36.00<br>COM yardage: 16.00 yds  | Configuration 10S Sectional with 80" chaise                  | 5591 147 121 61.00<br>COM yardage: 22.00 yds                                                   | Configuration 11S 6008<br>Sectional with 80" chaise 1/2                                                                                                                                                                                                                                                                                                                                                                                                                                                                                                                                                                                                                                                                                                                                                                                                                                                                                                                                                                                                                                                                                                                                                                                                                                                                                                                                                                                                                                                                                                                                                                                                                                                                                                                                                                                                                                                                                                                                                                                                                                                                       | 147 121 69.00<br>COM yardage: 23.25 yds                                              |
| 50°—— 25A                                       |                                                                                            | \$ 00° 358                                             |                                           | 100" 25C 05K Left                                            | 258 OSL                                                                                        | 110°———————————————————————————————————                                                                                                                                                                                                                                                                                                                                                                                                                                                                                                                                                                                                                                                                                                                                                                                                                                                                                                                                                                                                                                                                                                                                                                                                                                                                                                                                                                                                                                                                                                                                                                                                                                                                                                                                                                                                                                                                                                                                                                                                                                                                                       | 258<br>15L<br>Right                                                                  |
| Configuration 4S 4415 Sectional with 60" chaise | 147 121 46.00<br>COM yardage: 16.75 yds                                                    | Configuration 5S 4727<br>Sectional with 60" chaise 1/2 | 7 147 121 52.00<br>COM yardage: 18.25 yds | Configuration 12S Sectional with 80" chaise                  | 6013 147 121 67.00<br>COM yardage: 23.75 yds                                                   | Configuration 13S 6429<br>Sectional with 80" chaise 1/2                                                                                                                                                                                                                                                                                                                                                                                                                                                                                                                                                                                                                                                                                                                                                                                                                                                                                                                                                                                                                                                                                                                                                                                                                                                                                                                                                                                                                                                                                                                                                                                                                                                                                                                                                                                                                                                                                                                                                                                                                                                                       | 147 121 75.00<br>COM yardage: 25.00 yds                                              |
| 2021                                            | 15B OSJ                                                                                    | 53 151 Left                                            | TISB TISJ Right                           | 120° ————————————————————————————————————                    | 358 OSL                                                                                        | 130° 35C Left                                                                                                                                                                                                                                                                                                                                                                                                                                                                                                                                                                                                                                                                                                                                                                                                                                                                                                                                                                                                                                                                                                                                                                                                                                                                                                                                                                                                                                                                                                                                                                                                                                                                                                                                                                                                                                                                                                                                                                                                                                                                                                                 | 358 15L                                                                              |
| Configuration 6S 5307 Sectional with 60° chaise | 147 121 55.00<br>COM yardage: 20.75 yds                                                    | Configuration 7S 5618<br>Sectional with 60" chaise 1/2 | 3 147 121 61.00<br>COM yardage: 22.25 yds | Configuration 14S Sectional with pentagon chaise             | 5672 184 121 67.00<br>COM yardage: 22.25 yds                                                   | Configuration 15S 6094 Sectional with pentagon chaise                                                                                                                                                                                                                                                                                                                                                                                                                                                                                                                                                                                                                                                                                                                                                                                                                                                                                                                                                                                                                                                                                                                                                                                                                                                                                                                                                                                                                                                                                                                                                                                                                                                                                                                                                                                                                                                                                                                                                                                                                                                                         | . 184 121 73.00<br>COM yardage: 24.00 yds                                            |
| 59 051                                          | 2SB OSJ                                                                                    | 110"———————————————————————————————————                | 258 15J                                   | 110" 25C                                                     | 2SB SSC Right                                                                                  | 130"————————————————————————————————————                                                                                                                                                                                                                                                                                                                                                                                                                                                                                                                                                                                                                                                                                                                                                                                                                                                                                                                                                                                                                                                                                                                                                                                                                                                                                                                                                                                                                                                                                                                                                                                                                                                                                                                                                                                                                                                                                                                                                                                                                                                                                      | 358 SSC Right                                                                        |