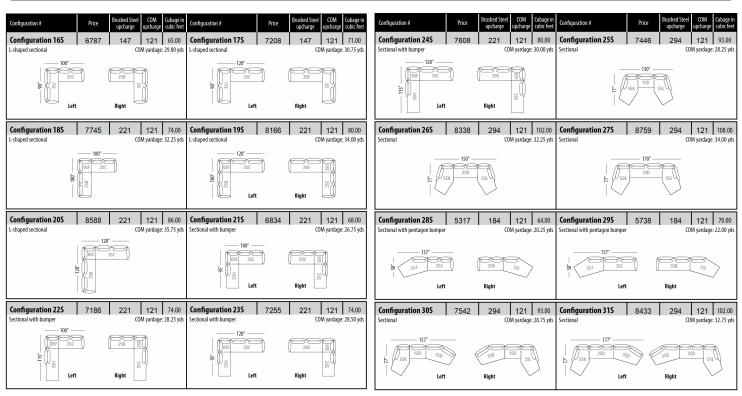

# STANDARD SEATING CONFIGURATIONS

| Configuration # Price u                         | ushed Steel COM cubage in upcharge upcharge cubic feet  74 121 25.00 COM yardage: 9.50 yds | Configuration # Price Configuration 15 240 S Chair 1/2 | upcharge upcharge cubic feet              | Configuration #  Configuration 85  Sectional with 60" chaise | Price Brushed Steel COM upcharge upcharge cubic feet 5729 147 121 61.00 COM yardage: 22.50 yds | Configuration # Price Configuration 95 Sectional with 60° chaise 1/2                                                                                                                                                                                                                                                                                                                                                                                                                                                                                                                                                                                                                                                                                                                                                                                                                                                                                                                                                                                                                                                                                                                                                                                                                                                                                                                                                                                                                                                                                                                                                                                                                                                                                                                                                                                                                                                                                                                                                                                                                                                          | Brushed Steel COM upcharge upcharge cubic feet  147 121 67.00 COM yardage: 24.00 yds |
|-------------------------------------------------|--------------------------------------------------------------------------------------------|--------------------------------------------------------|-------------------------------------------|--------------------------------------------------------------|------------------------------------------------------------------------------------------------|-------------------------------------------------------------------------------------------------------------------------------------------------------------------------------------------------------------------------------------------------------------------------------------------------------------------------------------------------------------------------------------------------------------------------------------------------------------------------------------------------------------------------------------------------------------------------------------------------------------------------------------------------------------------------------------------------------------------------------------------------------------------------------------------------------------------------------------------------------------------------------------------------------------------------------------------------------------------------------------------------------------------------------------------------------------------------------------------------------------------------------------------------------------------------------------------------------------------------------------------------------------------------------------------------------------------------------------------------------------------------------------------------------------------------------------------------------------------------------------------------------------------------------------------------------------------------------------------------------------------------------------------------------------------------------------------------------------------------------------------------------------------------------------------------------------------------------------------------------------------------------------------------------------------------------------------------------------------------------------------------------------------------------------------------------------------------------------------------------------------------------|--------------------------------------------------------------------------------------|
| - 40" -<br>\$2 (DSA)                            |                                                                                            |                                                        |                                           | 051 35C Left                                                 | 358 OSJ                                                                                        | 130"   130"   151   151   151   151   151   151   151   151   151   151   151   151   151   151   151   151   151   151   151   151   151   151   151   151   151   151   151   151   151   151   151   151   151   151   151   151   151   151   151   151   151   151   151   151   151   151   151   151   151   151   151   151   151   151   151   151   151   151   151   151   151   151   151   151   151   151   151   151   151   151   151   151   151   151   151   151   151   151   151   151   151   151   151   151   151   151   151   151   151   151   151   151   151   151   151   151   151   151   151   151   151   151   151   151   151   151   151   151   151   151   151   151   151   151   151   151   151   151   151   151   151   151   151   151   151   151   151   151   151   151   151   151   151   151   151   151   151   151   151   151   151   151   151   151   151   151   151   151   151   151   151   151   151   151   151   151   151   151   151   151   151   151   151   151   151   151   151   151   151   151   151   151   151   151   151   151   151   151   151   151   151   151   151   151   151   151   151   151   151   151   151   151   151   151   151   151   151   151   151   151   151   151   151   151   151   151   151   151   151   151   151   151   151   151   151   151   151   151   151   151   151   151   151   151   151   151   151   151   151   151   151   151   151   151   151   151   151   151   151   151   151   151   151   151   151   151   151   151   151   151   151   151   151   151   151   151   151   151   151   151   151   151   151   151   151   151   151   151   151   151   151   151   151   151   151   151   151   151   151   151   151   151   151   151   151   151   151   151   151   151   151   151   151   151   151   151   151   151   151   151   151   151   151   151   151   151   151   151   151   151   151   151   151   151   151   151   151   151   151   151   151   151   151   151   151   151   151   151   151   151   151   151   151   151   151   151   151   151   151 | 358 15J                                                                              |
| Configuration 2S 3301                           | 74 121 30.00<br>COM yardage: 14.25 yds                                                     | Configuration 3S 3722                                  | 2 74 121 36.00<br>COM yardage: 16.00 yds  | Configuration 10S Sectional with 80" chaise                  | 5591 147 121 61.00<br>COM yardage: 22.00 yds                                                   | Configuration 11S 6008<br>Sectional with 80" chaise 1/2                                                                                                                                                                                                                                                                                                                                                                                                                                                                                                                                                                                                                                                                                                                                                                                                                                                                                                                                                                                                                                                                                                                                                                                                                                                                                                                                                                                                                                                                                                                                                                                                                                                                                                                                                                                                                                                                                                                                                                                                                                                                       | 147 121 69.00<br>COM yardage: 23.25 yds                                              |
| 50°—— 25A                                       |                                                                                            | \$ 00° 358                                             |                                           | 100" 25C 05K Left                                            | 258 OSL                                                                                        | 110°———————————————————————————————————                                                                                                                                                                                                                                                                                                                                                                                                                                                                                                                                                                                                                                                                                                                                                                                                                                                                                                                                                                                                                                                                                                                                                                                                                                                                                                                                                                                                                                                                                                                                                                                                                                                                                                                                                                                                                                                                                                                                                                                                                                                                                       | 258<br>15L<br>Right                                                                  |
| Configuration 4S 4415 Sectional with 60" chaise | 147 121 46.00<br>COM yardage: 16.75 yds                                                    | Configuration 5S 4727<br>Sectional with 60" chaise 1/2 | 7 147 121 52.00<br>COM yardage: 18.25 yds | Configuration 12S Sectional with 80" chaise                  | 6013 147 121 67.00<br>COM yardage: 23.75 yds                                                   | Configuration 13S 6429<br>Sectional with 80" chaise 1/2                                                                                                                                                                                                                                                                                                                                                                                                                                                                                                                                                                                                                                                                                                                                                                                                                                                                                                                                                                                                                                                                                                                                                                                                                                                                                                                                                                                                                                                                                                                                                                                                                                                                                                                                                                                                                                                                                                                                                                                                                                                                       | 147 121 75.00<br>COM yardage: 25.00 yds                                              |
| 2021                                            | 15B OSJ                                                                                    | 53 151 Left                                            | TISB TISJ Right                           | 120° ————————————————————————————————————                    | 358 OSL                                                                                        | 130° 35C Left                                                                                                                                                                                                                                                                                                                                                                                                                                                                                                                                                                                                                                                                                                                                                                                                                                                                                                                                                                                                                                                                                                                                                                                                                                                                                                                                                                                                                                                                                                                                                                                                                                                                                                                                                                                                                                                                                                                                                                                                                                                                                                                 | 358 15L                                                                              |
| Configuration 6S 5307 Sectional with 60° chaise | 147 121 55.00<br>COM yardage: 20.75 yds                                                    | Configuration 7S 5618<br>Sectional with 60" chaise 1/2 | 3 147 121 61.00<br>COM yardage: 22.25 yds | Configuration 14S Sectional with pentagon chaise             | 5672 184 121 67.00<br>COM yardage: 22.25 yds                                                   | Configuration 15S 6094 Sectional with pentagon chaise                                                                                                                                                                                                                                                                                                                                                                                                                                                                                                                                                                                                                                                                                                                                                                                                                                                                                                                                                                                                                                                                                                                                                                                                                                                                                                                                                                                                                                                                                                                                                                                                                                                                                                                                                                                                                                                                                                                                                                                                                                                                         | . 184 121 73.00<br>COM yardage: 24.00 yds                                            |
| 59 051                                          | 2SB OSJ                                                                                    | 110"———————————————————————————————————                | 258 15J                                   | 110" 25C                                                     | 2SB SSC Right                                                                                  | 130"————————————————————————————————————                                                                                                                                                                                                                                                                                                                                                                                                                                                                                                                                                                                                                                                                                                                                                                                                                                                                                                                                                                                                                                                                                                                                                                                                                                                                                                                                                                                                                                                                                                                                                                                                                                                                                                                                                                                                                                                                                                                                                                                                                                                                                      | 358 SSC Right                                                                        |