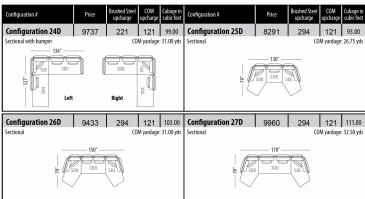

# **DEEP SEATING CONFIGURATIONS**

| Configuration # Price Brushe upch                                                                                                                                                                                                                                                                                                                                                                                                                                                                                                                                                                                                                                                                                                                                                                                                                                                                                                                                                                                                                                                                                                                                                                                                                                                                                                                                                                                                                                                                                                                                                                                                                                                                                                                                                                                                                                                                                                                                                                                                                                                                                           | rd Steel COM Cubage in configuration #                                        | Price Brushed Steel upcharge               | COM Cubage in cubic feet          | Configuration #                                  | Price Brushed Steel COM upcharge | Cubage in cubic feet Configuration #                             | Price Brushed Steel COM Cubage in upcharge cubic feet |
|-----------------------------------------------------------------------------------------------------------------------------------------------------------------------------------------------------------------------------------------------------------------------------------------------------------------------------------------------------------------------------------------------------------------------------------------------------------------------------------------------------------------------------------------------------------------------------------------------------------------------------------------------------------------------------------------------------------------------------------------------------------------------------------------------------------------------------------------------------------------------------------------------------------------------------------------------------------------------------------------------------------------------------------------------------------------------------------------------------------------------------------------------------------------------------------------------------------------------------------------------------------------------------------------------------------------------------------------------------------------------------------------------------------------------------------------------------------------------------------------------------------------------------------------------------------------------------------------------------------------------------------------------------------------------------------------------------------------------------------------------------------------------------------------------------------------------------------------------------------------------------------------------------------------------------------------------------------------------------------------------------------------------------------------------------------------------------------------------------------------------------|-------------------------------------------------------------------------------|--------------------------------------------|-----------------------------------|--------------------------------------------------|----------------------------------|------------------------------------------------------------------|-------------------------------------------------------|
| Configuration 0D 2661 7-                                                                                                                                                                                                                                                                                                                                                                                                                                                                                                                                                                                                                                                                                                                                                                                                                                                                                                                                                                                                                                                                                                                                                                                                                                                                                                                                                                                                                                                                                                                                                                                                                                                                                                                                                                                                                                                                                                                                                                                                                                                                                                    |                                                                               |                                            | 121 40.00                         | Configuration 8D                                 | 6799 147 121                     | 66.00 Configuration 9D                                           | 7110   147   121   71.00                              |
| - 44°                                                                                                                                                                                                                                                                                                                                                                                                                                                                                                                                                                                                                                                                                                                                                                                                                                                                                                                                                                                                                                                                                                                                                                                                                                                                                                                                                                                                                                                                                                                                                                                                                                                                                                                                                                                                                                                                                                                                                                                                                                                                                                                       | COM yardage: 9.00 yds Chair 1/2                                               | - 54"                                      | JM yardage: 9.25 yds              | Sectional with 60" chaise                        | COM yardage                      | 22.0.0 yds Sectional with 60° chaise 1/2                         | COM yardage: 22.50 yds                                |
| Configuration 2D 4053 7- Loveseat                                                                                                                                                                                                                                                                                                                                                                                                                                                                                                                                                                                                                                                                                                                                                                                                                                                                                                                                                                                                                                                                                                                                                                                                                                                                                                                                                                                                                                                                                                                                                                                                                                                                                                                                                                                                                                                                                                                                                                                                                                                                                           | COM yardage: 13.50 yds Sofa Configuration 3                                   |                                            | 121 42.00<br>M yardage: 15.00 yds | Configuration 10D Sectional with 80" chaise      | 6557 147 121<br>COM yardage      | 21.25 yds Sectional with 80" chaise 1/2                          | 6973 147 121 71.00<br>COM yardage: 22.00 yds          |
|                                                                                                                                                                                                                                                                                                                                                                                                                                                                                                                                                                                                                                                                                                                                                                                                                                                                                                                                                                                                                                                                                                                                                                                                                                                                                                                                                                                                                                                                                                                                                                                                                                                                                                                                                                                                                                                                                                                                                                                                                                                                                                                             |                                                                               | 94"                                        |                                   | 104" 2DC                                         | 2DB ODL Right                    | 114" ZDC                                                         | 20B 1DL                                               |
| Configuration 4D 5131 14<br>Sectional with 60" chaise                                                                                                                                                                                                                                                                                                                                                                                                                                                                                                                                                                                                                                                                                                                                                                                                                                                                                                                                                                                                                                                                                                                                                                                                                                                                                                                                                                                                                                                                                                                                                                                                                                                                                                                                                                                                                                                                                                                                                                                                                                                                       | 47 121 47.00 Configuration 5<br>COM yardage: 16.25 yds Sectional with 60" cha |                                            | 121 53.00<br>M yardage: 16.75 yds | Configuration 12D Sectional with 80" chaise      | 7083 147 121<br>COM yardage      | 71.00 Configuration 13D  22.75 yds Sectional with 80" chaise 1/2 | 7500 147 121 79.00<br>COM yardage: 23.50 yds          |
| 94"   100   108   108   108   108   108   108   108   108   108   108   108   108   108   108   108   108   108   108   108   108   108   108   108   108   108   108   108   108   108   108   108   108   108   108   108   108   108   108   108   108   108   108   108   108   108   108   108   108   108   108   108   108   108   108   108   108   108   108   108   108   108   108   108   108   108   108   108   108   108   108   108   108   108   108   108   108   108   108   108   108   108   108   108   108   108   108   108   108   108   108   108   108   108   108   108   108   108   108   108   108   108   108   108   108   108   108   108   108   108   108   108   108   108   108   108   108   108   108   108   108   108   108   108   108   108   108   108   108   108   108   108   108   108   108   108   108   108   108   108   108   108   108   108   108   108   108   108   108   108   108   108   108   108   108   108   108   108   108   108   108   108   108   108   108   108   108   108   108   108   108   108   108   108   108   108   108   108   108   108   108   108   108   108   108   108   108   108   108   108   108   108   108   108   108   108   108   108   108   108   108   108   108   108   108   108   108   108   108   108   108   108   108   108   108   108   108   108   108   108   108   108   108   108   108   108   108   108   108   108   108   108   108   108   108   108   108   108   108   108   108   108   108   108   108   108   108   108   108   108   108   108   108   108   108   108   108   108   108   108   108   108   108   108   108   108   108   108   108   108   108   108   108   108   108   108   108   108   108   108   108   108   108   108   108   108   108   108   108   108   108   108   108   108   108   108   108   108   108   108   108   108   108   108   108   108   108   108   108   108   108   108   108   108   108   108   108   108   108   108   108   108   108   108   108   108   108   108   108   108   108   108   108   108   108   108   108   108   108   108 |                                                                               | 94"   10C   10B   10J   10J   Left   Right |                                   | 124* 00K Left                                    | Right                            | 134"  SDC  Left                                                  | 30B 10L                                               |
| Configuration 6D 6272 14 Sectional with 60" chaise                                                                                                                                                                                                                                                                                                                                                                                                                                                                                                                                                                                                                                                                                                                                                                                                                                                                                                                                                                                                                                                                                                                                                                                                                                                                                                                                                                                                                                                                                                                                                                                                                                                                                                                                                                                                                                                                                                                                                                                                                                                                          | 121 58.00 Configuration 7 COM yardage: 20.50 yds Sectional with 60" cha       |                                            | 121 64.00<br>M yardage: 21.00 yds | Configuration 14D Sectional with pentagon chaise | 6596 184 121<br>COM yardage      |                                                                  | 7123 184 121 77.00<br>COM yardage: 23.00 yds          |
| 104" 20C 20B                                                                                                                                                                                                                                                                                                                                                                                                                                                                                                                                                                                                                                                                                                                                                                                                                                                                                                                                                                                                                                                                                                                                                                                                                                                                                                                                                                                                                                                                                                                                                                                                                                                                                                                                                                                                                                                                                                                                                                                                                                                                                                                | 000 0                                                                         | 114" ZDG ZDB II.                           |                                   | 112" 5DB 2DC                                     | 2DB SDC Right                    | 132° SDB 3DC                                                     | 30B SDC                                               |