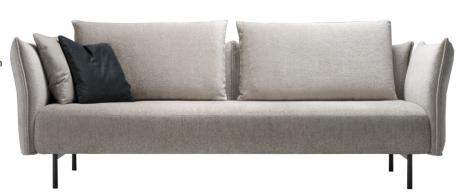

- Made In Canada
- Available in all Trica fabrics. Not available in Leather or faux leather
- Comes with Metal legs available in all powder coated finishes NOT available in Brushed Steel
- Configurations come with the knife edge back cushion. If you want box edge it must be specified on the order
- 26x26 feather and down pillows are included with deep seating modules
- Throw pillows not included