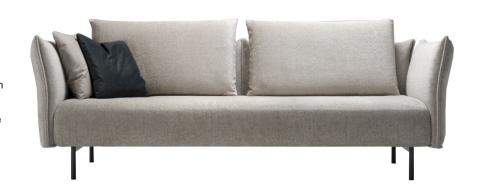

- Made In Canada
- Available in all Trica fabrics. Not available in Leather or faux leather
- Comes with Metal legs available in all powder coated finishes NOT available in Brushed Steel
- Configurations come with the knife edge back cushion. If you want box edge it must be specified on the order
- 26x26 feather and down pillows are included with deep seating modules
- Throw pillows not included