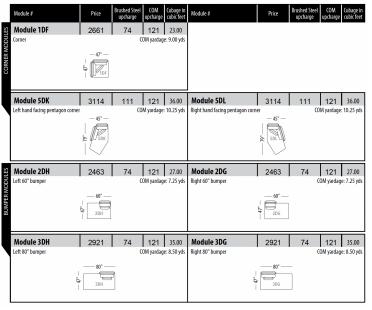

# **DEEP SEATING MODULES**

|                        | Module #                                      | Price         | Brushed Steel | COM<br>upcharge   | Cubage in cubic feet | Module #                                       | Price          | Brushed Ster | el COM Cubage in upcharge cubic feet    |
|------------------------|-----------------------------------------------|---------------|---------------|-------------------|----------------------|------------------------------------------------|----------------|--------------|-----------------------------------------|
| ULES                   | Module 0DI<br>Left hand facing 60" chaise     | 2644          | 74            | 121<br>COM yardag | 25.00                | Module ODJ Right hand facing 60" chaise        | 2644           | 74           | 121 25.00<br>COM yardage: 8.50 yds      |
| ONE ARM CHAISE MODULES | Lerc Haird Facility OV Chaise                 | -37" -        |               | COM Yaruay        | e. 6.30 yus          | ngiit iailu iating oo ciiase                   | -37" -         |              | Com yaluage. 6.30 yus                   |
| 5                      | Module 1DI<br>Left hand facing 60" chaise 1/2 | 2955          | 74            | 121<br>COM yardag | 30.00<br>e: 9.00 yds | Module 1DJ<br>Right hand facing 60" chaise 1/2 | 2955           | 74           | 121 30.00<br>COM yardage: 9.00 yds      |
|                        | -                                             | -47" -        |               |                   |                      |                                                | - 47" -<br>1DJ |              |                                         |
|                        | Module ODK<br>Left hand facing 80" chaise     | 2928          | 74            | 121<br>COM yardag | 30.00<br>e: 9.25 yds | Module ODL<br>Right hand facing 80" chaise     | 2928           | 74           | 121 30.00<br>COM yardage: 9.25 yds      |
|                        |                                               | -37" -        |               |                   |                      |                                                | -37" -         |              |                                         |
|                        | Module 1DK<br>Left hand facing 80" chaise 1/2 | 3345          | 74            | 121<br>OM yardage | 38.00<br>10.00 vds   | Module 1DL<br>Right hand facing 80" chaise 1/2 | 3345           | 74           | 121 38.00<br>OM yardage: 10.00 yds      |
|                        |                                               | -47"-<br>1DK  |               | ,                 |                      | ,                                              | -47*-<br>1DL   |              | , , , , , , , , , , , , , , , , , , , , |
|                        | Module 5DB Left hand facing pentagon chaise   | 2967          | 147           | 121<br>COM yardag | 36.00<br>e: 9.50 vds | Module 5DC Right hand facing pentagon chais    | 2967           | 111          | 121 36.00<br>COM yardage: 9.50 yds      |
|                        | excusion rusing permayoff Chance              | -47" -<br>5DB |               | com yuruay        | 2.50 743             |                                                | -45"-<br>  5DC |              | Som, January C. 250 yus                 |