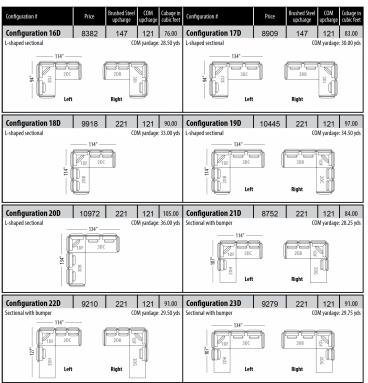

# **DEEP SEATING CONFIGURATIONS**

| Configuration # Price Brushe upch                                                                                                                                                                                                                                                                                                                                                                                                                                                                                                                                                                                                                                                                                                                                                                                                                                                                                                                                                                                                                                                                                                                                                                                                                                                                                                                                                                                                                                                                                                                                                                                                                                                                                                                                                                                                                                                                                                                                                                                                                                                                                           | rd Steel COM Cubage in configuration #                                        | Price Brushed Steel upcharge               | COM Cubage in cubic feet          | Configuration #                                  | Price Brushed Steel COM upcharge | Cubage in cubic feet Configuration #                             | Price Brushed Steel COM Cubage in upcharge cubic feet |
|-----------------------------------------------------------------------------------------------------------------------------------------------------------------------------------------------------------------------------------------------------------------------------------------------------------------------------------------------------------------------------------------------------------------------------------------------------------------------------------------------------------------------------------------------------------------------------------------------------------------------------------------------------------------------------------------------------------------------------------------------------------------------------------------------------------------------------------------------------------------------------------------------------------------------------------------------------------------------------------------------------------------------------------------------------------------------------------------------------------------------------------------------------------------------------------------------------------------------------------------------------------------------------------------------------------------------------------------------------------------------------------------------------------------------------------------------------------------------------------------------------------------------------------------------------------------------------------------------------------------------------------------------------------------------------------------------------------------------------------------------------------------------------------------------------------------------------------------------------------------------------------------------------------------------------------------------------------------------------------------------------------------------------------------------------------------------------------------------------------------------------|-------------------------------------------------------------------------------|--------------------------------------------|-----------------------------------|--------------------------------------------------|----------------------------------|------------------------------------------------------------------|-------------------------------------------------------|
| Configuration 0D 2661 7-                                                                                                                                                                                                                                                                                                                                                                                                                                                                                                                                                                                                                                                                                                                                                                                                                                                                                                                                                                                                                                                                                                                                                                                                                                                                                                                                                                                                                                                                                                                                                                                                                                                                                                                                                                                                                                                                                                                                                                                                                                                                                                    |                                                                               |                                            | 121 40.00                         | Configuration 8D                                 | 6799 147 121                     | 66.00 Configuration 9D                                           | 7110   147   121   71.00                              |
| - 44°                                                                                                                                                                                                                                                                                                                                                                                                                                                                                                                                                                                                                                                                                                                                                                                                                                                                                                                                                                                                                                                                                                                                                                                                                                                                                                                                                                                                                                                                                                                                                                                                                                                                                                                                                                                                                                                                                                                                                                                                                                                                                                                       | COM yardage: 9.00 yds Chair 1/2                                               | - 54"                                      | JM yardage: 9.25 yds              | Sectional with 60" chaise                        | COM yardage                      | 22.0.0 yds Sectional with 60° chaise 1/2                         | COM yardage: 22.50 yds                                |
| Configuration 2D 4053 7- Loveseat                                                                                                                                                                                                                                                                                                                                                                                                                                                                                                                                                                                                                                                                                                                                                                                                                                                                                                                                                                                                                                                                                                                                                                                                                                                                                                                                                                                                                                                                                                                                                                                                                                                                                                                                                                                                                                                                                                                                                                                                                                                                                           | COM yardage: 13.50 yds Sofa Configuration 3                                   |                                            | 121 42.00<br>M yardage: 15.00 yds | Configuration 10D Sectional with 80" chaise      | 6557 147 121<br>COM yardage      | 21.25 yds Sectional with 80" chaise 1/2                          | 6973 147 121 71.00<br>COM yardage: 22.00 yds          |
|                                                                                                                                                                                                                                                                                                                                                                                                                                                                                                                                                                                                                                                                                                                                                                                                                                                                                                                                                                                                                                                                                                                                                                                                                                                                                                                                                                                                                                                                                                                                                                                                                                                                                                                                                                                                                                                                                                                                                                                                                                                                                                                             |                                                                               | 94"                                        |                                   | 104" 2DC                                         | 2DB ODL Right                    | 114" ZDC                                                         | 20B 1DL                                               |
| Configuration 4D 5131 14<br>Sectional with 60" chaise                                                                                                                                                                                                                                                                                                                                                                                                                                                                                                                                                                                                                                                                                                                                                                                                                                                                                                                                                                                                                                                                                                                                                                                                                                                                                                                                                                                                                                                                                                                                                                                                                                                                                                                                                                                                                                                                                                                                                                                                                                                                       | 47 121 47.00 Configuration 5<br>COM yardage: 16.25 yds Sectional with 60" cha |                                            | 121 53.00<br>M yardage: 16.75 yds | Configuration 12D Sectional with 80" chaise      | 7083 147 121<br>COM yardage      | 71.00 Configuration 13D  22.75 yds Sectional with 80" chaise 1/2 | 7500 147 121 79.00<br>COM yardage: 23.50 yds          |
| 94"   100   108   108   108   108   108   108   108   108   108   108   108   108   108   108   108   108   108   108   108   108   108   108   108   108   108   108   108   108   108   108   108   108   108   108   108   108   108   108   108   108   108   108   108   108   108   108   108   108   108   108   108   108   108   108   108   108   108   108   108   108   108   108   108   108   108   108   108   108   108   108   108   108   108   108   108   108   108   108   108   108   108   108   108   108   108   108   108   108   108   108   108   108   108   108   108   108   108   108   108   108   108   108   108   108   108   108   108   108   108   108   108   108   108   108   108   108   108   108   108   108   108   108   108   108   108   108   108   108   108   108   108   108   108   108   108   108   108   108   108   108   108   108   108   108   108   108   108   108   108   108   108   108   108   108   108   108   108   108   108   108   108   108   108   108   108   108   108   108   108   108   108   108   108   108   108   108   108   108   108   108   108   108   108   108   108   108   108   108   108   108   108   108   108   108   108   108   108   108   108   108   108   108   108   108   108   108   108   108   108   108   108   108   108   108   108   108   108   108   108   108   108   108   108   108   108   108   108   108   108   108   108   108   108   108   108   108   108   108   108   108   108   108   108   108   108   108   108   108   108   108   108   108   108   108   108   108   108   108   108   108   108   108   108   108   108   108   108   108   108   108   108   108   108   108   108   108   108   108   108   108   108   108   108   108   108   108   108   108   108   108   108   108   108   108   108   108   108   108   108   108   108   108   108   108   108   108   108   108   108   108   108   108   108   108   108   108   108   108   108   108   108   108   108   108   108   108   108   108   108   108   108   108   108   108   108   108   108   108   108 |                                                                               | 94"   10C   10B   10J   10J   Left   Right |                                   | 124* 00K Left                                    | Right                            | 134"  SDC  Left                                                  | 30B 10L                                               |
| Configuration 6D 6272 14 Sectional with 60" chaise                                                                                                                                                                                                                                                                                                                                                                                                                                                                                                                                                                                                                                                                                                                                                                                                                                                                                                                                                                                                                                                                                                                                                                                                                                                                                                                                                                                                                                                                                                                                                                                                                                                                                                                                                                                                                                                                                                                                                                                                                                                                          | 121 58.00 Configuration 7 COM yardage: 20.50 yds Sectional with 60" cha       |                                            | 121 64.00<br>M yardage: 21.00 yds | Configuration 14D Sectional with pentagon chaise | 6596 184 121<br>COM yardage      |                                                                  | 7123 184 121 77.00<br>COM yardage: 23.00 yds          |
| 104" 20C 20B                                                                                                                                                                                                                                                                                                                                                                                                                                                                                                                                                                                                                                                                                                                                                                                                                                                                                                                                                                                                                                                                                                                                                                                                                                                                                                                                                                                                                                                                                                                                                                                                                                                                                                                                                                                                                                                                                                                                                                                                                                                                                                                | 000 0                                                                         | 114" ZDG ZDB II.                           |                                   | 112" 5DB 2DC                                     | 2DB SDC Right                    | 132° SDB 3DC                                                     | 30B SDC                                               |