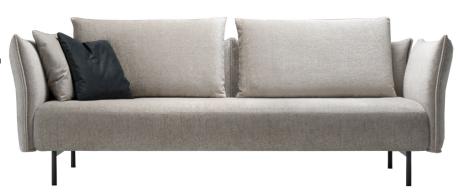

# **DEEP SEATING CONFIGURATIONS**

| Configuration # Price Brushe upch                                                                                                                                                                                                                                                                                                                                                                                                                                                                                                                                                                                                                                                                                                                                                                                                                                                                                                                                                                                                                                                                                                                                                                                                                                                                                                                                                                                                                                                                                                                                                                                                                                                                                                                                                                                                                                                                                                                                                                                                                                                                                           | rd Steel COM Cubage in configuration #                                        | Price Brushed Steel upcharge               | COM Cubage in cubic feet          | Configuration #                                  | Price Brushed Steel COM upcharge | Cubage in cubic feet Configuration #                             | Price Brushed Steel COM Cubage in upcharge cubic feet |
|-----------------------------------------------------------------------------------------------------------------------------------------------------------------------------------------------------------------------------------------------------------------------------------------------------------------------------------------------------------------------------------------------------------------------------------------------------------------------------------------------------------------------------------------------------------------------------------------------------------------------------------------------------------------------------------------------------------------------------------------------------------------------------------------------------------------------------------------------------------------------------------------------------------------------------------------------------------------------------------------------------------------------------------------------------------------------------------------------------------------------------------------------------------------------------------------------------------------------------------------------------------------------------------------------------------------------------------------------------------------------------------------------------------------------------------------------------------------------------------------------------------------------------------------------------------------------------------------------------------------------------------------------------------------------------------------------------------------------------------------------------------------------------------------------------------------------------------------------------------------------------------------------------------------------------------------------------------------------------------------------------------------------------------------------------------------------------------------------------------------------------|-------------------------------------------------------------------------------|--------------------------------------------|-----------------------------------|--------------------------------------------------|----------------------------------|------------------------------------------------------------------|-------------------------------------------------------|
| Configuration 0D 2661 7-                                                                                                                                                                                                                                                                                                                                                                                                                                                                                                                                                                                                                                                                                                                                                                                                                                                                                                                                                                                                                                                                                                                                                                                                                                                                                                                                                                                                                                                                                                                                                                                                                                                                                                                                                                                                                                                                                                                                                                                                                                                                                                    |                                                                               |                                            | 121 40.00                         | Configuration 8D                                 | 6799 147 121                     | 66.00 Configuration 9D                                           | 7110   147   121   71.00                              |
| - 44°                                                                                                                                                                                                                                                                                                                                                                                                                                                                                                                                                                                                                                                                                                                                                                                                                                                                                                                                                                                                                                                                                                                                                                                                                                                                                                                                                                                                                                                                                                                                                                                                                                                                                                                                                                                                                                                                                                                                                                                                                                                                                                                       | COM yardage: 9.00 yds Chair 1/2                                               | - 54"                                      | JM yardage: 9.25 yds              | Sectional with 60" chaise                        | COM yardage                      | 22.0.0 yds Sectional with 60° chaise 1/2                         | COM yardage: 22.50 yds                                |
| Configuration 2D 4053 7- Loveseat                                                                                                                                                                                                                                                                                                                                                                                                                                                                                                                                                                                                                                                                                                                                                                                                                                                                                                                                                                                                                                                                                                                                                                                                                                                                                                                                                                                                                                                                                                                                                                                                                                                                                                                                                                                                                                                                                                                                                                                                                                                                                           | COM yardage: 13.50 yds Sofa Configuration 3                                   |                                            | 121 42.00<br>M yardage: 15.00 yds | Configuration 10D Sectional with 80" chaise      | 6557 147 121<br>COM yardage      | 21.25 yds Sectional with 80" chaise 1/2                          | 6973 147 121 71.00<br>COM yardage: 22.00 yds          |
|                                                                                                                                                                                                                                                                                                                                                                                                                                                                                                                                                                                                                                                                                                                                                                                                                                                                                                                                                                                                                                                                                                                                                                                                                                                                                                                                                                                                                                                                                                                                                                                                                                                                                                                                                                                                                                                                                                                                                                                                                                                                                                                             |                                                                               | 94"                                        |                                   | 104" 2DC                                         | 2DB ODL Right                    | 114" ZDC                                                         | 20B 1DL                                               |
| Configuration 4D 5131 14<br>Sectional with 60" chaise                                                                                                                                                                                                                                                                                                                                                                                                                                                                                                                                                                                                                                                                                                                                                                                                                                                                                                                                                                                                                                                                                                                                                                                                                                                                                                                                                                                                                                                                                                                                                                                                                                                                                                                                                                                                                                                                                                                                                                                                                                                                       | 47 121 47.00 Configuration 5<br>COM yardage: 16.25 yds Sectional with 60" cha |                                            | 121 53.00<br>M yardage: 16.75 yds | Configuration 12D Sectional with 80" chaise      | 7083 147 121<br>COM yardage      | 71.00 Configuration 13D  22.75 yds Sectional with 80" chaise 1/2 | 7500 147 121 79.00<br>COM yardage: 23.50 yds          |
| 94"   100   108   108   108   108   108   108   108   108   108   108   108   108   108   108   108   108   108   108   108   108   108   108   108   108   108   108   108   108   108   108   108   108   108   108   108   108   108   108   108   108   108   108   108   108   108   108   108   108   108   108   108   108   108   108   108   108   108   108   108   108   108   108   108   108   108   108   108   108   108   108   108   108   108   108   108   108   108   108   108   108   108   108   108   108   108   108   108   108   108   108   108   108   108   108   108   108   108   108   108   108   108   108   108   108   108   108   108   108   108   108   108   108   108   108   108   108   108   108   108   108   108   108   108   108   108   108   108   108   108   108   108   108   108   108   108   108   108   108   108   108   108   108   108   108   108   108   108   108   108   108   108   108   108   108   108   108   108   108   108   108   108   108   108   108   108   108   108   108   108   108   108   108   108   108   108   108   108   108   108   108   108   108   108   108   108   108   108   108   108   108   108   108   108   108   108   108   108   108   108   108   108   108   108   108   108   108   108   108   108   108   108   108   108   108   108   108   108   108   108   108   108   108   108   108   108   108   108   108   108   108   108   108   108   108   108   108   108   108   108   108   108   108   108   108   108   108   108   108   108   108   108   108   108   108   108   108   108   108   108   108   108   108   108   108   108   108   108   108   108   108   108   108   108   108   108   108   108   108   108   108   108   108   108   108   108   108   108   108   108   108   108   108   108   108   108   108   108   108   108   108   108   108   108   108   108   108   108   108   108   108   108   108   108   108   108   108   108   108   108   108   108   108   108   108   108   108   108   108   108   108   108   108   108   108   108   108   108   108   108 |                                                                               | 94"   10C   10B   10J   10J   Left   Right |                                   | 124* 00K Left                                    | Right                            | 134"  SDC  Left                                                  | 30B 10L                                               |
| Configuration 6D 6272 14 Sectional with 60" chaise                                                                                                                                                                                                                                                                                                                                                                                                                                                                                                                                                                                                                                                                                                                                                                                                                                                                                                                                                                                                                                                                                                                                                                                                                                                                                                                                                                                                                                                                                                                                                                                                                                                                                                                                                                                                                                                                                                                                                                                                                                                                          | 121 58.00 Configuration 7 COM yardage: 20.50 yds Sectional with 60" cha       |                                            | 121 64.00<br>M yardage: 21.00 yds | Configuration 14D Sectional with pentagon chaise | 6596 184 121<br>COM yardage      |                                                                  | 7123 184 121 77.00<br>COM yardage: 23.00 yds          |
| 104" 20C 20B                                                                                                                                                                                                                                                                                                                                                                                                                                                                                                                                                                                                                                                                                                                                                                                                                                                                                                                                                                                                                                                                                                                                                                                                                                                                                                                                                                                                                                                                                                                                                                                                                                                                                                                                                                                                                                                                                                                                                                                                                                                                                                                | 000 0                                                                         | 114" ZDG ZDB II.                           |                                   | 112" 5DB 2DC                                     | 2DB SDC Right                    | 132° SDB 3DC                                                     | 30B SDC                                               |