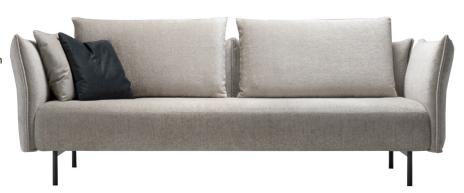

# **DEEP SEATING CONFIGURATIONS**

| Configuration # Price Brushe upch                                                                                                                                                                                                                                                                                                                                                                                                                                                                                                                                                                                                                                                                                                                                                                                                                                                                                                                                                                                                                                                                                                                                                                                                                                                                                                                                                                                                                                                                                                                                                                                                                                                                                                                                                                                                                                                                                                                                                                                                                                                                                           | rd Steel COM Cubage in configuration #                                        | Price Brushed Steel upcharge               | COM Cubage in cubic feet          | Configuration #                                  | Price Brushed Steel COM upcharge | Cubage in cubic feet Configuration #                             | Price Brushed Steel COM Cubage in upcharge cubic feet |
|-----------------------------------------------------------------------------------------------------------------------------------------------------------------------------------------------------------------------------------------------------------------------------------------------------------------------------------------------------------------------------------------------------------------------------------------------------------------------------------------------------------------------------------------------------------------------------------------------------------------------------------------------------------------------------------------------------------------------------------------------------------------------------------------------------------------------------------------------------------------------------------------------------------------------------------------------------------------------------------------------------------------------------------------------------------------------------------------------------------------------------------------------------------------------------------------------------------------------------------------------------------------------------------------------------------------------------------------------------------------------------------------------------------------------------------------------------------------------------------------------------------------------------------------------------------------------------------------------------------------------------------------------------------------------------------------------------------------------------------------------------------------------------------------------------------------------------------------------------------------------------------------------------------------------------------------------------------------------------------------------------------------------------------------------------------------------------------------------------------------------------|-------------------------------------------------------------------------------|--------------------------------------------|-----------------------------------|--------------------------------------------------|----------------------------------|------------------------------------------------------------------|-------------------------------------------------------|
| Configuration 0D 2661 7-                                                                                                                                                                                                                                                                                                                                                                                                                                                                                                                                                                                                                                                                                                                                                                                                                                                                                                                                                                                                                                                                                                                                                                                                                                                                                                                                                                                                                                                                                                                                                                                                                                                                                                                                                                                                                                                                                                                                                                                                                                                                                                    |                                                                               |                                            | 121 40.00                         | Configuration 8D                                 | 6799 147 121                     | 66.00 Configuration 9D                                           | 7110   147   121   71.00                              |
| - 44°                                                                                                                                                                                                                                                                                                                                                                                                                                                                                                                                                                                                                                                                                                                                                                                                                                                                                                                                                                                                                                                                                                                                                                                                                                                                                                                                                                                                                                                                                                                                                                                                                                                                                                                                                                                                                                                                                                                                                                                                                                                                                                                       | COM yardage: 9.00 yds Chair 1/2                                               | - 54"                                      | JM yardage: 9.25 yds              | Sectional with 60" chaise                        | COM yardage                      | 22.0.0 yds Sectional with 60° chaise 1/2                         | COM yardage: 22.50 yds                                |
| Configuration 2D 4053 7- Loveseat                                                                                                                                                                                                                                                                                                                                                                                                                                                                                                                                                                                                                                                                                                                                                                                                                                                                                                                                                                                                                                                                                                                                                                                                                                                                                                                                                                                                                                                                                                                                                                                                                                                                                                                                                                                                                                                                                                                                                                                                                                                                                           | COM yardage: 13.50 yds Sofa Configuration 3                                   |                                            | 121 42.00<br>M yardage: 15.00 yds | Configuration 10D Sectional with 80" chaise      | 6557 147 121<br>COM yardage      | 21.25 yds Sectional with 80" chaise 1/2                          | 6973 147 121 71.00<br>COM yardage: 22.00 yds          |
|                                                                                                                                                                                                                                                                                                                                                                                                                                                                                                                                                                                                                                                                                                                                                                                                                                                                                                                                                                                                                                                                                                                                                                                                                                                                                                                                                                                                                                                                                                                                                                                                                                                                                                                                                                                                                                                                                                                                                                                                                                                                                                                             |                                                                               | 94"                                        |                                   | 104" 2DC                                         | 2DB ODL Right                    | 114" ZDC                                                         | 20B 1DL                                               |
| Configuration 4D 5131 14<br>Sectional with 60" chaise                                                                                                                                                                                                                                                                                                                                                                                                                                                                                                                                                                                                                                                                                                                                                                                                                                                                                                                                                                                                                                                                                                                                                                                                                                                                                                                                                                                                                                                                                                                                                                                                                                                                                                                                                                                                                                                                                                                                                                                                                                                                       | 47 121 47.00 Configuration 5<br>COM yardage: 16.25 yds Sectional with 60" cha |                                            | 121 53.00<br>M yardage: 16.75 yds | Configuration 12D Sectional with 80" chaise      | 7083 147 121<br>COM yardage      | 71.00 Configuration 13D  22.75 yds Sectional with 80" chaise 1/2 | 7500 147 121 79.00<br>COM yardage: 23.50 yds          |
| 94"   100   108   108   108   108   108   108   108   108   108   108   108   108   108   108   108   108   108   108   108   108   108   108   108   108   108   108   108   108   108   108   108   108   108   108   108   108   108   108   108   108   108   108   108   108   108   108   108   108   108   108   108   108   108   108   108   108   108   108   108   108   108   108   108   108   108   108   108   108   108   108   108   108   108   108   108   108   108   108   108   108   108   108   108   108   108   108   108   108   108   108   108   108   108   108   108   108   108   108   108   108   108   108   108   108   108   108   108   108   108   108   108   108   108   108   108   108   108   108   108   108   108   108   108   108   108   108   108   108   108   108   108   108   108   108   108   108   108   108   108   108   108   108   108   108   108   108   108   108   108   108   108   108   108   108   108   108   108   108   108   108   108   108   108   108   108   108   108   108   108   108   108   108   108   108   108   108   108   108   108   108   108   108   108   108   108   108   108   108   108   108   108   108   108   108   108   108   108   108   108   108   108   108   108   108   108   108   108   108   108   108   108   108   108   108   108   108   108   108   108   108   108   108   108   108   108   108   108   108   108   108   108   108   108   108   108   108   108   108   108   108   108   108   108   108   108   108   108   108   108   108   108   108   108   108   108   108   108   108   108   108   108   108   108   108   108   108   108   108   108   108   108   108   108   108   108   108   108   108   108   108   108   108   108   108   108   108   108   108   108   108   108   108   108   108   108   108   108   108   108   108   108   108   108   108   108   108   108   108   108   108   108   108   108   108   108   108   108   108   108   108   108   108   108   108   108   108   108   108   108   108   108   108   108   108   108   108   108   108   108 |                                                                               | 94"   10C   10B   10J   10J   Left   Right |                                   | 124* 00K Left                                    | Right                            | 134"  SDC  Left                                                  | 30B 10L                                               |
| Configuration 6D 6272 14 Sectional with 60" chaise                                                                                                                                                                                                                                                                                                                                                                                                                                                                                                                                                                                                                                                                                                                                                                                                                                                                                                                                                                                                                                                                                                                                                                                                                                                                                                                                                                                                                                                                                                                                                                                                                                                                                                                                                                                                                                                                                                                                                                                                                                                                          | 121 58.00 Configuration 7 COM yardage: 20.50 yds Sectional with 60" cha       |                                            | 121 64.00<br>M yardage: 21.00 yds | Configuration 14D Sectional with pentagon chaise | 6596 184 121<br>COM yardage      |                                                                  | 7123 184 121 77.00<br>COM yardage: 23.00 yds          |
| 104" 20C 20B                                                                                                                                                                                                                                                                                                                                                                                                                                                                                                                                                                                                                                                                                                                                                                                                                                                                                                                                                                                                                                                                                                                                                                                                                                                                                                                                                                                                                                                                                                                                                                                                                                                                                                                                                                                                                                                                                                                                                                                                                                                                                                                | 000 0                                                                         | 114" ZDG ZDB II.                           |                                   | 112" 5DB 2DC                                     | 2DB SDC Right                    | 132° SDB 3DC                                                     | 30B SDC                                               |