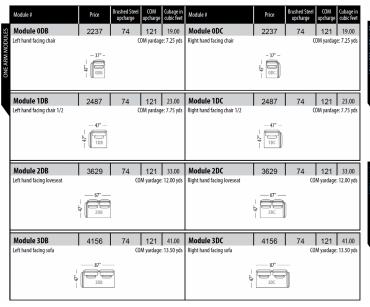

#### **DEEP SEATING MODULES**

| ı               | Module #                       | Price       | Brushed Steel | COM                 | Cubage in cubic feet | Module #                        | Price   | Brushed Steel |                      | Cubage in          |
|-----------------|--------------------------------|-------------|---------------|---------------------|----------------------|---------------------------------|---------|---------------|----------------------|--------------------|
|                 |                                |             | upcharge      |                     |                      |                                 |         | upcharge      | upcharge             | cubic feet         |
| ULES            | Module ODD<br>Armless chair    | 1814        | 74            | 121  <br>OM yardage | 16.00                | Module 1DD<br>Armless chair 1/2 | 2063    | 74            | 121  <br>COM yardag  | 20.00              |
| dov             | Allilless citali               |             | · ·           | Jin yaruayi         | :. 0.00 yus          | Allilless Citali 1/2            |         |               | com yaruayi          | e. 0.25 yus        |
| ARMLESS MODULES |                                | - 30" -     |               |                     |                      |                                 | - 40" - |               |                      |                    |
| ARN             |                                |             |               |                     |                      |                                 | 100     |               |                      |                    |
|                 |                                |             |               |                     |                      |                                 |         |               |                      |                    |
| ┫               | Module 2DD<br>Armless loveseat | 3205        | 74            | 121  <br>M yardage: | 30.00<br>10.50 yds   | Module 3DD<br>Armless sofa      | 3732    | 74            | 121  <br>OM yardage: | 38.00<br>12.00 yds |
|                 |                                | — 60° —     |               |                     |                      |                                 | 80"     | _             |                      |                    |
|                 |                                |             |               |                     |                      |                                 |         | 3             |                      |                    |
|                 |                                | 200         |               |                     |                      |                                 | 300     |               |                      |                    |
| Ş               | Module ODE                     | 1071        | 74            | 121                 | 12.00                | Module 1DE                      | 1252    | 74            | 121                  | 16.00              |
| OTTOMANS        | Ottoman                        | 1071        |               | OM yardage          |                      | Ottoman                         | 1202    |               | COM yardag           |                    |
| Б               |                                | - 30" -     |               |                     |                      |                                 | - 40" - |               |                      |                    |
|                 |                                | 0DE         |               |                     |                      |                                 | 1DE     |               |                      |                    |
|                 |                                |             |               |                     |                      |                                 |         |               |                      |                    |
|                 | Module 2DE                     | 1720        | 74            | 121                 | 23.00                | Module 3DE                      | 2110    | 74            | 121                  | 31.00              |
| 1               | Ottoman                        |             | C             | OM yardage          | e: 4.00 yds          | Ottoman                         |         |               | COM yardagı          | e: 5.00 yds        |
|                 |                                | <u> 60"</u> |               |                     |                      |                                 | 80" —   | -             |                      |                    |
|                 |                                | 9 2DE       |               |                     |                      |                                 | ₽ 3DE   |               |                      |                    |
|                 |                                |             |               |                     |                      |                                 |         |               |                      |                    |