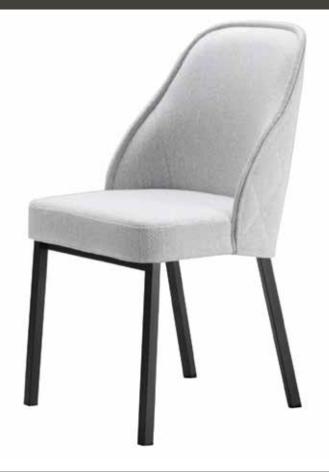

## JUNE CHAIR

- Made In Canada
- Available Upholstered And In Leather
- Available with Metal, Solid Birch or Solid Oak legs
- Wide Selection Of Wood, Powder Coated Finishes Or Upgraded Brushed Steel
- Must choose a metal finish for the metal frame visible between the front and back legs
- Quilted Back Upcharge \$49.00

| PRODUCT #:           | ITEM       | WIDTH | DEPTH | HEIGHT | POWDER<br>COATED PRICE | LEATHER<br>UPCHARGE<br>(COL UPCHARGE) | BRUSHED<br>STEEL PRICE | COM<br>UPCHARGE   |
|----------------------|------------|-------|-------|--------|------------------------|---------------------------------------|------------------------|-------------------|
| 063-JUNE-CHAIR-METAL | JUNE CHAIR | 20    | 22    | 34     | \$723                  | \$547<br>(\$184-2.60 yd)              | \$880                  | \$72<br>(2.60 yd) |

| PRODUCT #:          | ITEM       | WIDTH | DEPTH | HEIGHT | WOOD<br>PRICE | LEATHER<br>UPCHARGE<br>(COL UPCHARGE) | SOLID OAK PRE-<br>MIUM FINISH | COM<br>UPCHARGE   |
|---------------------|------------|-------|-------|--------|---------------|---------------------------------------|-------------------------------|-------------------|
| 063-JUNE-CHAIR-WOOD | JUNE CHAIR | 20    | 22    | 34     | \$865         | \$547<br>(\$184-2.60 yd)              | \$910                         | \$72<br>(2.60 yd) |