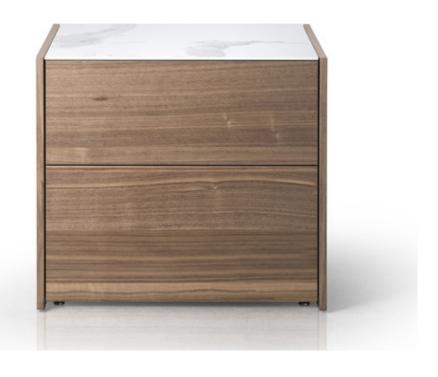

## ILLUSION XL NIGHTSTAND

- Fully welded internal steel frame
- Metal frame is available in all powder coated finishes
- Wood veneer on particle board (5/8" thick)
- Wood veneer is available in a variety of water-based UV-cured finishes.
- Available with glass top, etched mirror top, porcelain top or entirely in wood veneer.
- Inside of drawers is available in all Trica fabrics and vinyls
- Drawer bottoms are 5/8" thick.
- Push to open mechanism
- Adjustable feet
- Not available in Brushed Steel

| PRODUCT #:               | ITEM                            | WIDTH | DEPTH | HEIGHT | PRICE                   |
|--------------------------|---------------------------------|-------|-------|--------|-------------------------|
| 063-ILLUSION-NIGHT-2D-XL | ILLUSION 2 DRAWER XL NIGHTSTAND | 36    | 20.5  | 22.5   | PLEASE CALL FOR PRICING |