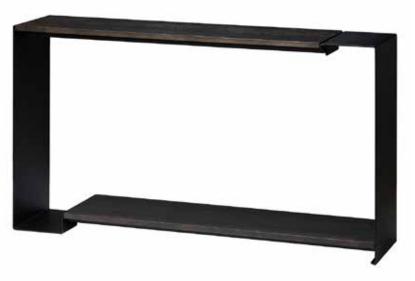

## **DUO CONSOLE TABLE**

- Available solid oak finishes: Dark, Mist, Natural, Smoke, Vintage
- Available solid oak premium finishes: Fog, Grey & Pepper.
- Available wood veneer finishes: Cashmere, Graphite, Natural, Pewter, Stone, Tobacco walnut.
- Available wood veneer premium finishes: Ash, Fog & Haze walnut.
- Wood veneer on particle board.
- Black or white starphire tempered glass have a flat polished edge (1/2" thick).
- Charcoal, Mushroom and Neige etched tempered glass are anti-glare and anti-fingerprint (10 mm thick)
- 6 mm porcelain top.
- Available porcelains: Calacatta & Pietra Grigia
- Not available in Brass, Brushed Steel or Mineral