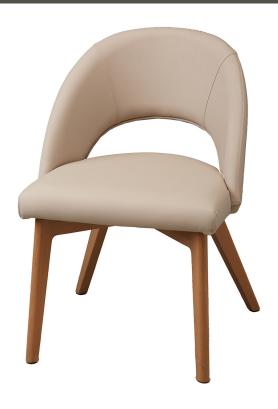

## **MISHA CHAIR**

- Made Of Birch From North American Forests
- Manufactured In Quebec
- Assembled And Finished By Hand
- Choice Of Back And Seat Material
- Choice Of Finish
- U=Upholstered seat (regular)
- U(P)=Premium Upholstered Fabrics including 2 tones without leather)
- L=Leather upcharge included
- No COM fabric allowed
- No quilting allowed with leather

| PRODUCT #:     | ITEM                 | WIDTH | DEPTH | HEIGHT | REGULAR<br>UPHOLSTERED | PREMIUM<br>UPHOLSTERED AND<br>2 TONE (NO LEATHER) | LEATHER |
|----------------|----------------------|-------|-------|--------|------------------------|---------------------------------------------------|---------|
| 057-CHA 5140 F | MISHA CHAIR - FIXED  | 21.75 | 23.25 | 31.5   | \$684                  | \$744                                             | \$924   |
| 057-CHA 5140 S | MISHA CHAIR - SWIVEL | 21.75 | 23.25 | 31.5   | \$737                  | \$797                                             | \$977   |