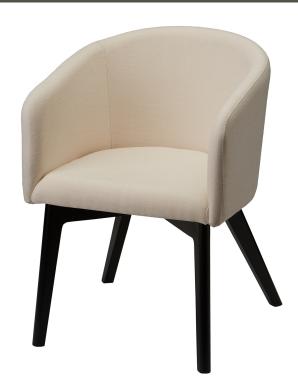

## **EMERY CHAIR**

- Made Of Birch From North American Forests
- Manufactured In Quebec
- Assembled And Finished By Hand
- Choice Of Back And Seat Material
- Choice Of Finish
- U=Upholstered seat (regular)
- U(P)=Premium Upholstered Fabrics including 2 tones without leather)
- L=Leather upcharge included
- QR=Regular quilting upcharge \$72
- No COM fabric allowed
- No quilting allowed with leather

| PRODUCT #:     | ITEM                 | WIDTH | DEPTH | HEIGHT | REGULAR<br>UPHOLSTERED | PREMIUM<br>UPHOLSTERED AND<br>2 TONE (NO LEATHER) | LEATHER |
|----------------|----------------------|-------|-------|--------|------------------------|---------------------------------------------------|---------|
| 057-CHA 5138 F | EMERY CHAIR - FIXED  | 22    | 24    | 30.5   | \$749                  | \$809                                             | \$1,056 |
| 057-CHA 5138 S | EMERY CHAIR - SWIVEL | 22    | 24    | 30.5   | \$734                  | \$794                                             | \$1,042 |